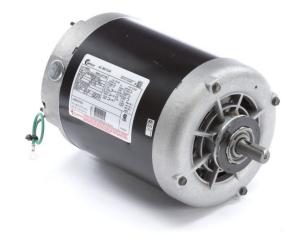

## PRODUCT INFORMATION PACKET

Model No: H984L
Catalog No: H984L
1.0 HP Circulator pump Motor, 3 phase, 1800 RPM, 208-230/460 V, 56Y Frame, ODP
Circulator Pump Motors

Regal and Century are trademarks of Regal Beloit Corporation or one of its affiliated companies.

## Nameplate Specifications

| Output HP          | 1.0 Hp        | Output KW           | 0.75 kW       |  |
|--------------------|---------------|---------------------|---------------|--|
| Frequency          | 60 Hz         | Voltage             | 208-230/460 V |  |
| Current            | 3.4-3.4/1.7 A | Speed               | 1725 rpm      |  |
| Service Factor     | 1.25          | Phase               | 3             |  |
| Duty               | Continuous    | Insulation Class    | В             |  |
| Frame              | LA56Y         | Enclosure           | Drip Proof    |  |
| Thermal Protection | None          | Ambient Temperature | 40 °C         |  |
| UL                 | Recognized    | CSA                 | Υ             |  |
| CE                 | N             |                     |               |  |
|                    |               |                     |               |  |

## **Technical Specifications**

| Electrical Type       | Polyphase, Induction Type, Single Or Dual Voltage | Starting Method   | Across The Line             |
|-----------------------|---------------------------------------------------|-------------------|-----------------------------|
| Poles                 | 4                                                 | Rotation          | Reversible Counterclockwise |
| Mounting              | Cushion Ring                                      | Drive End Bearing | Sleeve                      |
| Opp Drive End Bearing | Sleeve                                            | Frame Material    | Rolled Steel                |
| Shaft Type            | Keyed                                             | Overall Length    | 11.68 in                    |
| Frame Length          | 6.25 in                                           | Shaft Diameter    | 0.625 in                    |
| Shaft Extension       | 1.37 in                                           |                   |                             |