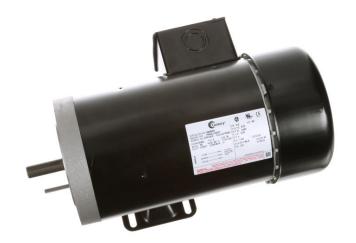

## PRODUCT INFORMATION PACKET

Model No: H949ES
Catalog No: H949ES

3.0 HP General Purpose Motor, 3 phase, 3600 RPM, 575 V, 56C Frame, TEFC

Three Phase TEFC Motors

Regal and Century are trademarks of Regal Beloit Corporation or one of its affiliated companies.

## Nameplate Specifications

| Output HP          | 3.0 Hp     | Output KW           | 2.2 kW                      |
|--------------------|------------|---------------------|-----------------------------|
| Frequency          | 60 Hz      | Voltage             | 575 V                       |
| Current            | 3.20 A     | Speed               | 3450 rpm                    |
| Service Factor     | 1          | Phase               | 3                           |
| Duty               | Continuous | Insulation Class    | В                           |
| Frame              | R56C       | Enclosure           | Totally Enclosed Fan Cooled |
| Thermal Protection | None       | Ambient Temperature | 40 °C                       |
| UL                 | Recognized | CSA                 | Υ                           |
| CE                 | Υ          |                     |                             |
|                    |            |                     |                             |

## **Technical Specifications**

| Electrical Type       | Polyphase, Induction Type, Single Or Dual Voltage | Starting Method   | Across The Line             |
|-----------------------|---------------------------------------------------|-------------------|-----------------------------|
| Poles                 | 2                                                 | Rotation          | Reversible Counterclockwise |
| Mounting              | Round                                             | Drive End Bearing | Ball                        |
| Opp Drive End Bearing | Ball                                              | Frame Material    | Rolled Steel                |
| Shaft Type            | Keyed                                             | Overall Length    | 15.02 in                    |
| Frame Length          | 8.75 in                                           | Shaft Diameter    | 0.625 in                    |
| Shaft Extension       | 2.07 in                                           |                   |                             |