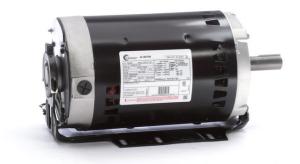

# PRODUCT INFORMATION PACKET

Model No: H845 Catalog No: H845

3.0 HP Fan and Blower HVAC/R Motor, 3 phase, 3600 RPM, 460/200-230 V, 56HZ Frame, ODP

**Self Cooled Motors** 

Regal and Century are trademarks of Regal Beloit Corporation or one of its affiliated companies.

©2019 Regal Beloit Corporation, All Rights Reserved. MC017097E

Product Information Packet: Model No: H845, Catalog No:H845 3.0 HP Fan and Blower HVAC/R Motor, 3 phase, 3600 RPM, 460/200-230 V, 56HZ Frame, ODP

### Nameplate Specifications

| Output HP          | 3.0 Hp              | Output KW           | 2.2 kW        |
|--------------------|---------------------|---------------------|---------------|
| Frequency          | 60 Hz               | Voltage             | 460/200-230 V |
| Current            | 4.3/9.0-8.6 A       | Speed               | 3450 rpm      |
| Service Factor     | 1.15                | Phase               | 3             |
| Duty               | Continuous          | Insulation Class    | В             |
| Frame              | P56HZ               | Enclosure           | Drip Proof    |
| Thermal Protection | Thermally Protected | Ambient Temperature | 40 °C         |
| UL                 | Recognized          | CSA                 | Υ             |
| CE                 | N                   |                     |               |

### **Technical Specifications**

| Electrical Type       | Polyphase, Induction Type, Single Or Dual Voltage | Starting Method   | Across The Line             |
|-----------------------|---------------------------------------------------|-------------------|-----------------------------|
| Poles                 | 2                                                 | Rotation          | Reversible Counterclockwise |
| Mounting              | Cushion Base                                      | Drive End Bearing | Ball                        |
| Opp Drive End Bearing | Ball                                              | Frame Material    | Rolled Steel                |
| Shaft Type            | Keyed                                             | Overall Length    | 13.81 in                    |
| Frame Length          | 8.00 in                                           | Shaft Diameter    | 0.875 in                    |
| Shaft Extension       | 2.31 in                                           |                   |                             |