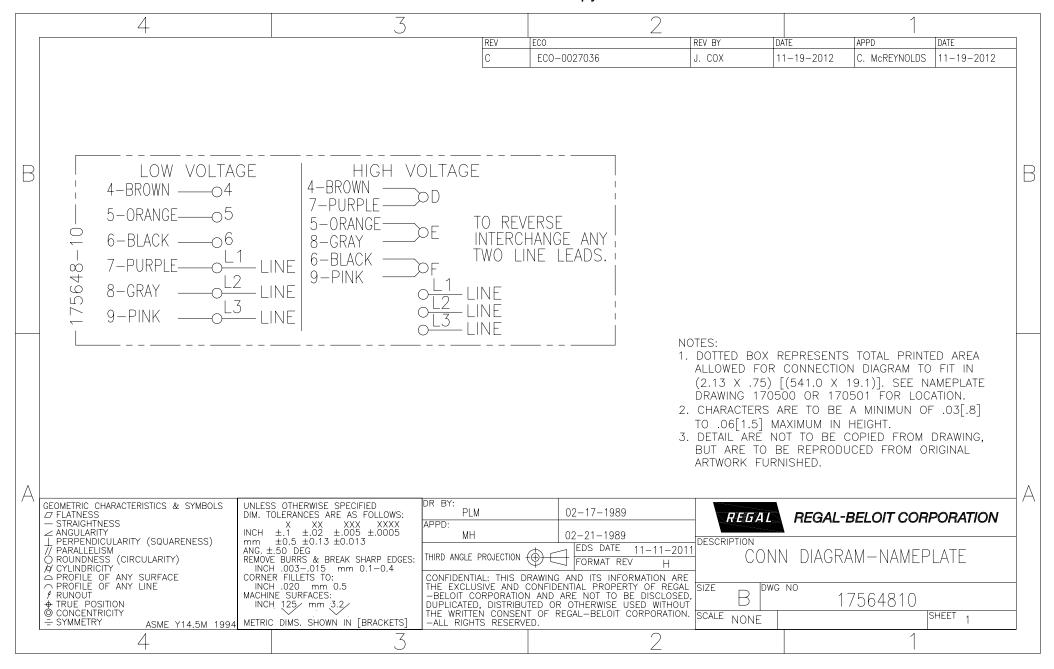

wise |
| Mounting              | Cushion Base                                      | Drive End Bearing | Ball                        |
| Opp Drive End Bearing | Ball                                              | Frame Material    | Rolled Steel                |
| Shaft Type            | Keyed                                             | Overall Length    | 13.81 in                    |
| Frame Length          | 8.00 in                                           | Shaft Diameter    | 0.875 in                    |
| Shaft Extension       | 2.31 in                                           |                   |                             |

This is an uncontrolled document once printed or downloaded and is subject to change without notice. Date Created:04/11/2019

## **Uncontrolled Copy**



## **Uncontrolled Copy**