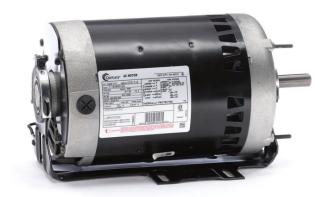

# PRODUCT INFORMATION PACKET

Model No: H841V1 Catalog No: H841V1

3/4 HP General Purpose Motor, 3 phase, 3600 RPM, 460/200-230 V, 56 Frame, ODP

Three Phase ODP Motors

Regal and Century are trademarks of Regal Beloit Corporation or one of its affiliated companies.

### Nameplate Specifications

| Output HP          | 3/4 Hp              | Output KW           | 0.56 kW       |
|--------------------|---------------------|---------------------|---------------|
| Frequency          | 60 Hz               | Voltage             | 460/200-230 V |
| Current            | 1.4/2.8-2.8 A       | Speed               | 3450 rpm      |
| Service Factor     | 1.5                 | Phase               | 3             |
| Duty               | Continuous          | Insulation Class    | В             |
| Frame              | M56                 | Enclosure           | Drip Proof    |
| Thermal Protection | Thermally Protected | Ambient Temperature | 40 °C         |
| UL                 | Recognized          | CSA                 | Υ             |
| CE                 | N                   |                     |               |

### **Technical Specifications**

| Electrical Type       | Polyphase, Induction Type, Single Or<br>Dual Voltage | Starting Method   | Across The Line             |
|-----------------------|------------------------------------------------------|-------------------|-----------------------------|
| Poles                 | 2                                                    | Rotation          | Reversible Counterclockwise |
| Mounting              | Cushion Base                                         | Drive End Bearing | Ball                        |
| Opp Drive End Bearing | Ball                                                 | Frame Material    | Rolled Steel                |
| Shaft Type            | Keyed                                                | Overall Length    | 12.69 in                    |
| Frame Length          | 6.75 in                                              | Shaft Diameter    | 0.625 in                    |
| Shaft Extension       | 1.94 in                                              |                   |                             |