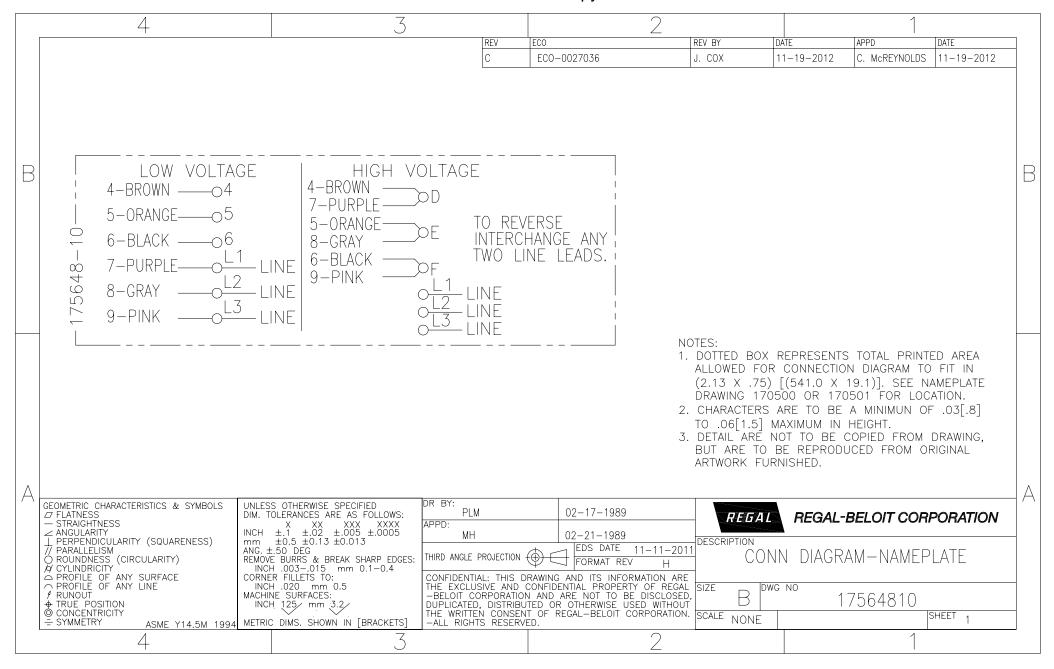

ng              | Cushion Base                                         | Drive End Bearing | Ball                        |
| Opp Drive End Bearing | Ball                                                 | Frame Material    | Rolled Steel                |
| Shaft Type            | Keyed                                                | Overall Length    | 12.69 in                    |
| Frame Length          | 6.75 in                                              | Shaft Diameter    | 0.625 in                    |
| Shaft Extension       | 1.94 in                                              |                   |                             |

This is an uncontrolled document once printed or downloaded and is subject to change without notice. Date Created:04/11/2019

## **Uncontrolled Copy**



## **Uncontrolled Copy**