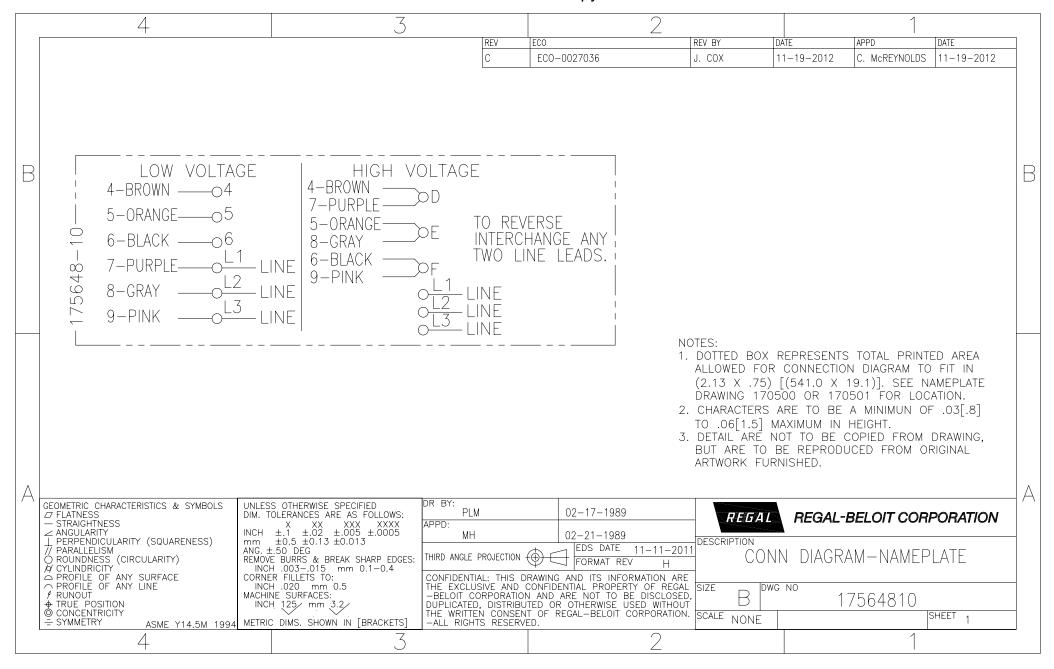

wise |
| Mounting              | Cushion Base                                      | Drive End Bearing | Ball                        |
| Opp Drive End Bearing | Ball                                              | Frame Material    | Rolled Steel                |
| Shaft Type            | Keyed                                             | Overall Length    | 12.19 in                    |
| Frame Length          | 6.25 in                                           | Shaft Diameter    | 0.625 in                    |
| Shaft Extension       | 1.94 in                                           |                   |                             |

This is an uncontrolled document once printed or downloaded and is subject to change without notice. Date Created:04/11/2019

## **Uncontrolled Copy**



## **Uncontrolled Copy**