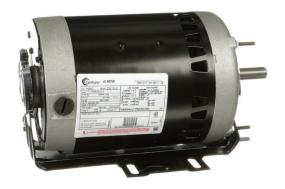

# PRODUCT INFORMATION PACKET

Model No: H840 Catalog No: H840 1/2 HP General Purpose Motor, 3 phase, 3600 RPM, 460/200-230 V, 56 Frame, ODP

Three Phase ODP Motors

Regal and Century are trademarks of Regal Beloit Corporation or one of its affiliated companies.

### Nameplate Specifications

| Output HP          | 1/2 Hp              | Output KW           | 0.37 kW       |  |
|--------------------|---------------------|---------------------|---------------|--|
| Frequency          | 60 Hz               | Voltage             | 460/200-230 V |  |
| Current            | 1.0/1.9-2.0 A       | Speed               | 3450 rpm      |  |
| Service Factor     | 1.6                 | Phase               | 3             |  |
| Duty               | Continuous          | Insulation Class    | В             |  |
| Frame              | L56                 | Enclosure           | Drip Proof    |  |
| Thermal Protection | Thermally Protected | Ambient Temperature | 40 °C         |  |
| UL                 | Recognized          | CSA                 | Υ             |  |
| CE                 | N                   |                     |               |  |
|                    |                     |                     |               |  |

#### **Technical Specifications**

| Electrical Type       | Polyphase, Induction Type, Single Or Dual Voltage | Starting Method   | Across The Line             |
|-----------------------|---------------------------------------------------|-------------------|-----------------------------|
| Poles                 | 2                                                 | Rotation          | Reversible Counterclockwise |
| Mounting              | Cushion Base                                      | Drive End Bearing | Ball                        |
| Opp Drive End Bearing | Ball                                              | Frame Material    | Rolled Steel                |
| Shaft Type            | Keyed                                             | Overall Length    | 12.19 in                    |
| Frame Length          | 6.25 in                                           | Shaft Diameter    | 0.625 in                    |
| Shaft Extension       | 1.94 in                                           |                   |                             |