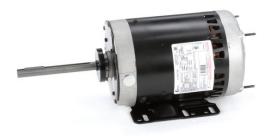

# PRODUCT INFORMATION PACKET

Model No: H768 Catalog No: H768

1.5 HP Condenser Fans HVAC/R Motor, 3 phase, 1200 RPM, 460/200-230 V, 56Y Frame, OPAO

**Condenser Fans Motors** 

Regal and Century are trademarks of Regal Beloit Corporation or one of its affiliated companies.

### Nameplate Specifications

| Output HP          | 1.5 Hp              | Output KW           | 1.1 kW        |  |
|--------------------|---------------------|---------------------|---------------|--|
| Frequency          | 60 Hz               | Voltage             | 460/200-230 V |  |
| Current            | 3.0/5.8-6.0 A       | Speed               | 1140 rpm      |  |
| Service Factor     | 1                   | Phase               | 3             |  |
| Duty               | Continuous          | Insulation Class    | В             |  |
| Frame              | M56Y                | Enclosure           | Open Air Over |  |
| Thermal Protection | Thermally Protected | Ambient Temperature | 60 ℃          |  |
| UL                 | Recognized          | CSA                 | Υ             |  |
| CE                 | N                   |                     |               |  |

### **Technical Specifications**

| Electrical Type       | Polyphase, Induction Type, Single Or<br>Dual Voltage | Starting Method   | Across The Line      |
|-----------------------|------------------------------------------------------|-------------------|----------------------|
| Poles                 | 6                                                    | Rotation          | Reversible Clockwise |
| Mounting              | Rigid Base                                           | Drive End Bearing | Ball                 |
| Opp Drive End Bearing | Ball                                                 | Frame Material    | Rolled Steel         |
| Shaft Type            | Keyed                                                | Overall Length    | 16.81 in             |
| Frame Length          | 6.75 in                                              | Shaft Diameter    | 0.625 in             |
| Shaft Extension       | 6.06 in                                              |                   |                      |