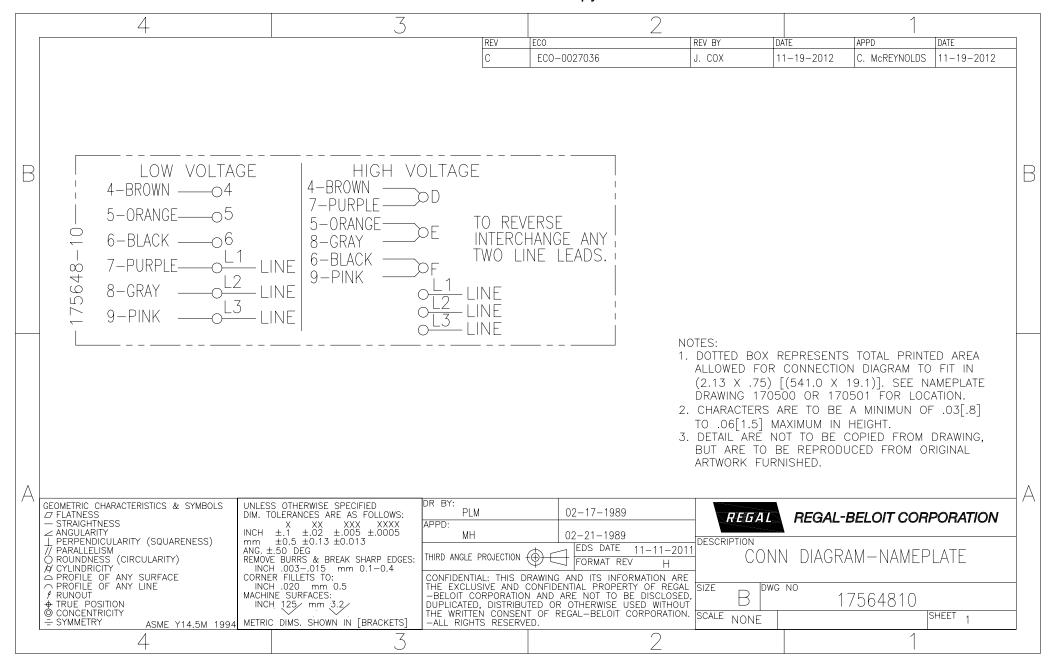

| Reversible Clockwise |
| Mounting              | Rigid Base                                           | Drive End Bearing | Ball                 |
| Opp Drive End Bearing | Ball                                                 | Frame Material    | Rolled Steel         |
| Shaft Type            | Keyed                                                | Overall Length    | 16.81 in             |
| Frame Length          | 6.75 in                                              | Shaft Diameter    | 0.625 in             |
| Shaft Extension       | 6.06 in                                              |                   |                      |

This is an uncontrolled document once printed or downloaded and is subject to change without notice. Date Created:04/11/2019

## **Uncontrolled Copy**



## **Uncontrolled Copy**