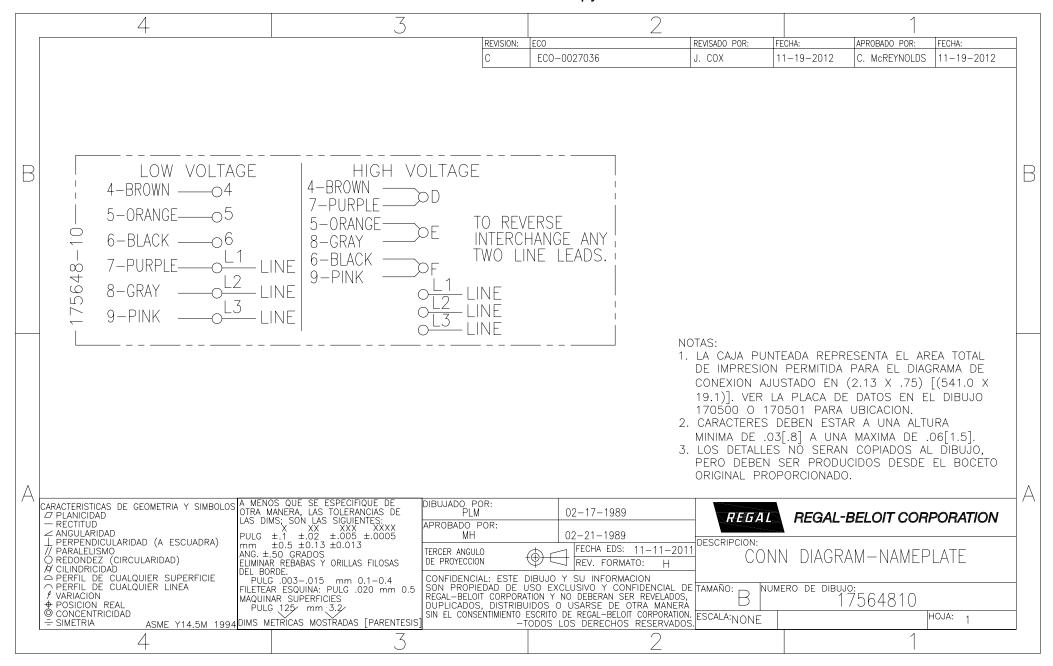

Mounting              | Rigid Base                                           | Drive End Bearing | Ball                 |
| Opp Drive End Bearing | Ball                                                 | Frame Material    | Rolled Steel         |
| Shaft Type            | Keyed                                                | Overall Length    | 16.81 in             |
| Frame Length          | 6.75 in                                              | Shaft Diameter    | 0.625 in             |
| Shaft Extension       | 6.06 in                                              |                   |                      |

This is an uncontrolled document once printed or downloaded and is subject to change without notice. Date Created:04/11/2019

## **Uncontrolled Copy**



## **Uncontrolled Copy**