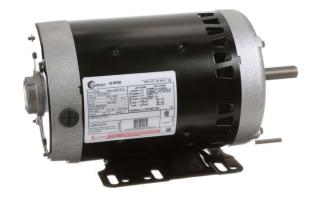

# PRODUCT INFORMATION PACKET

Model No: H756
Catalog No: H756
1.5 HP General Purpose Motor, 3 phase, 3600 RPM, 460/200-230 V, 56H Frame, ODP
Three Phase ODP Motors

Regal and Century are trademarks of Regal Beloit Corporation or one of its affiliated companies.

### Nameplate Specifications

| Output HP          | 1.5 Hp              | Output KW           | 1.1 kW        |  |
|--------------------|---------------------|---------------------|---------------|--|
| Frequency          | 60 Hz               | Voltage             | 460/200-230 V |  |
| Current            | 2.3/4.7-4.6 A       | Speed               | 3450 rpm      |  |
| Service Factor     | 1.3                 | Phase               | 3             |  |
| Duty               | Continuous          | Insulation Class    | В             |  |
| Frame              | U56H                | Enclosure           | Drip Proof    |  |
| Thermal Protection | Thermally Protected | Ambient Temperature | 40 °C         |  |
| UL                 | Recognized          | CSA                 | Υ             |  |
| CE                 | N                   |                     |               |  |
|                    |                     |                     |               |  |

#### **Technical Specifications**

| Electrical Type       | Polyphase, Induction Type, Single Or Dual Voltage | Starting Method   | Across The Line             |
|-----------------------|---------------------------------------------------|-------------------|-----------------------------|
| Poles                 | 2                                                 | Rotation          | Reversible Counterclockwise |
| Mounting              | Rigid Base                                        | Drive End Bearing | Ball                        |
| Opp Drive End Bearing | Ball                                              | Frame Material    | Rolled Steel                |
| Shaft Type            | Keyed                                             | Overall Length    | 12.94 in                    |
| Frame Length          | 7.00 in                                           | Shaft Diameter    | 0.625 in                    |
| Shaft Extension       | 1.94 in                                           |                   |                             |