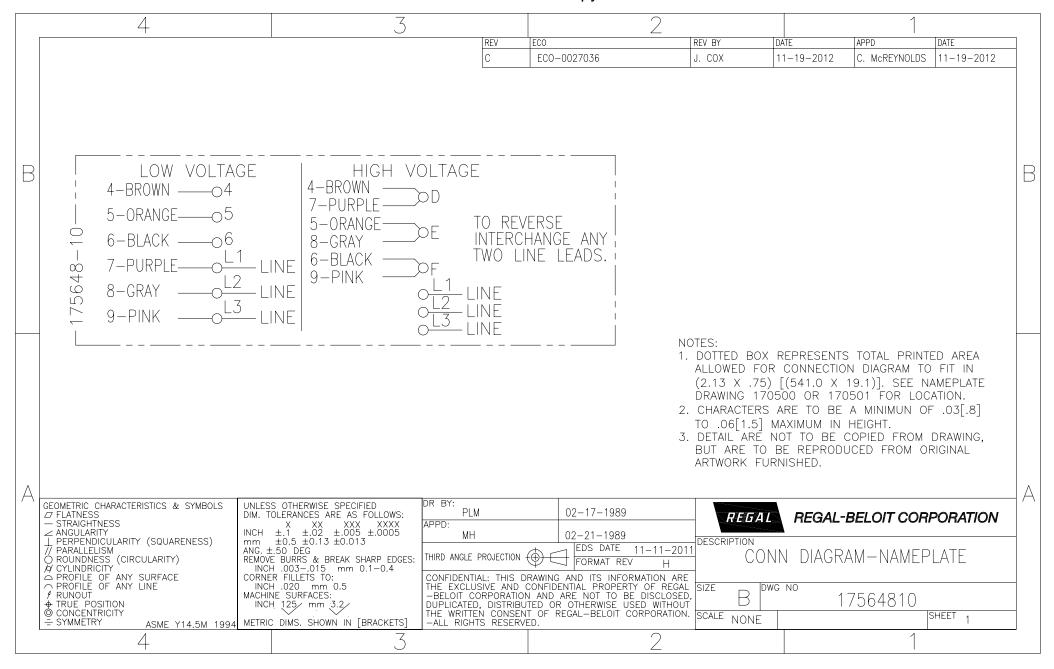

wise |
| Mounting              | Rigid Base                                        | Drive End Bearing | Ball                        |
| Opp Drive End Bearing | Ball                                              | Frame Material    | Rolled Steel                |
| Shaft Type            | Keyed                                             | Overall Length    | 12.94 in                    |
| Frame Length          | 7.00 in                                           | Shaft Diameter    | 0.625 in                    |
| Shaft Extension       | 1.94 in                                           |                   |                             |

This is an uncontrolled document once printed or downloaded and is subject to change without notice. Date Created:04/11/2019

## **Uncontrolled Copy**



## **Uncontrolled Copy**