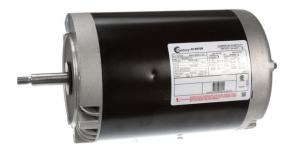

## PRODUCT INFORMATION PACKET

Model No: H734 Catalog No: H734

3.0 HP General Purpose Pump Motor, 3 phase, 3600 RPM, 200-230/460 V, 56J Frame, ODP

General Purpose Pump Three Phase Motors

Regal and Century are trademarks of Regal Beloit Corporation or one of its affiliated companies.

## Nameplate Specifications

| Output HP          | 3.0 Hp           | Output KW           | 2.2 kW        |
|--------------------|------------------|---------------------|---------------|
| Frequency          | 60 Hz            | Voltage             | 200-230/460 V |
| Current            | SF 9.8-9.6/4.8 A | Speed               | 3450 rpm      |
| Service Factor     | 1.15             | Phase               | 3             |
| Duty               | Continuous       | Insulation Class    | В             |
| Frame              | N56J             | Enclosure           | Drip Proof    |
| Thermal Protection | None             | Ambient Temperature | 40 °C         |
| UL                 | Recognized       | CSA                 | Υ             |
| CE                 | N                |                     |               |

## **Technical Specifications**

| Electrical Type       | Polyphase, Induction Type, Single Or Dual Voltage | Starting Method   | Across The Line      |
|-----------------------|---------------------------------------------------|-------------------|----------------------|
| Poles                 | 2                                                 | Rotation          | Reversible Clockwise |
| Mounting              | Round                                             | Drive End Bearing | Ball                 |
| Opp Drive End Bearing | Ball                                              | Frame Material    | Rolled Steel         |
| Shaft Type            | Threaded                                          | Overall Length    | 12.85 in             |
| Frame Length          | 7.25 in                                           | Shaft Diameter    | 0.625 in             |
| Shaft Extension       | 2.60 in                                           |                   |                      |