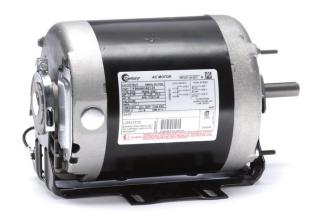

## PRODUCT INFORMATION PACKET

Model No: H718V1 Catalog No: H718V1

1.0-.44 HP 2 speed Fan and Blower HVAC/R Motor, 3 phase, 1800/1200 RPM, 460 V, 56Y Frame, ODP

**Belt Drive Motors** 

Regal and Century are trademarks of Regal Beloit Corporation or one of its affiliated companies.

## Nameplate Specifications

| Output HP          | 1.044 Hp   | Output KW           | 0.75 kW         |  |
|--------------------|------------|---------------------|-----------------|--|
| Frequency          | 60 Hz      | Voltage             | 460 V           |  |
| Current            | 1.7/1.1 A  | Speed               | 1725/1140 rpm   |  |
| Service Factor     | 1.15       | Phase               | 3               |  |
| Duty               | Continuous | Insulation Class    | В               |  |
| Frame              | K56Y       | Enclosure           | Open Drip Proof |  |
| Thermal Protection | None       | Ambient Temperature | 40 °C           |  |
| UL                 | Recognized | CSA                 | Υ               |  |
| CE                 | N          |                     |                 |  |

## **Technical Specifications**

| Electrical Type       | Polyphase, Induction Type, Multi-Speed | Starting Method   | Across The Line             |
|-----------------------|----------------------------------------|-------------------|-----------------------------|
| Poles                 | 4/6                                    | Rotation          | Reversible Counterclockwise |
| Mounting              | Cushion Base                           | Drive End Bearing | Ball                        |
| Opp Drive End Bearing | Ball                                   | Frame Material    | Rolled Steel                |
| Shaft Type            | Keyed                                  | Overall Length    | 11.07 in                    |
| Frame Length          | 5.50 in                                | Shaft Diameter    | 0.625 in                    |
| Shaft Extension       | 1.94 in                                |                   |                             |