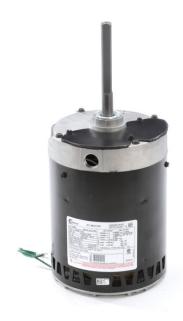

# PRODUCT INFORMATION PACKET

Model No: H686 Catalog No: H686

1.0 HP Condenser Fans HVAC/R Motor, 3 phase, 900 RPM, 460/200-230 V, 56Y Frame, OPEN

**Condenser Fans Motors** 

Regal and Century are trademarks of Regal Beloit Corporation or one of its affiliated companies.