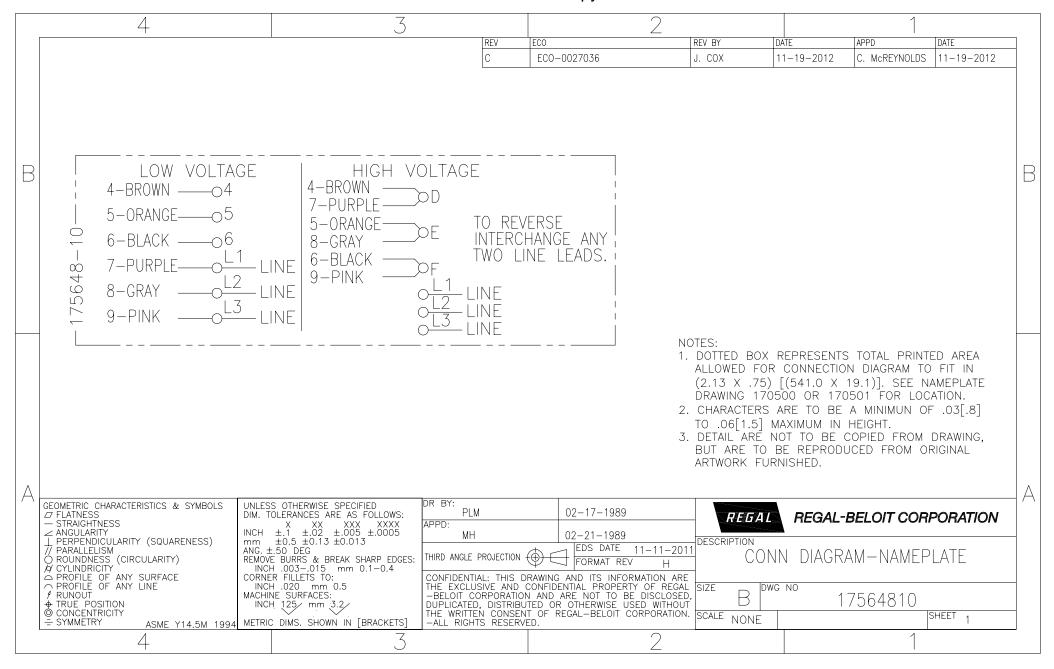

| Reversible Clockwise |
| Mounting              | Round                                                | Drive End Bearing | Ball                 |
| Opp Drive End Bearing | Ball                                                 | Frame Material    | Rolled Steel         |
| Shaft Type            | Flat                                                 | Overall Length    | 14.30 in             |
| Frame Length          | 7.00 in                                              | Shaft Diameter    | 0.625 in             |
| Shaft Extension       | 4.974 in                                             |                   |                      |

This is an uncontrolled document once printed or downloaded and is subject to change without notice. Date Created:04/11/2019

## **Uncontrolled Copy**



## **Uncontrolled Copy**