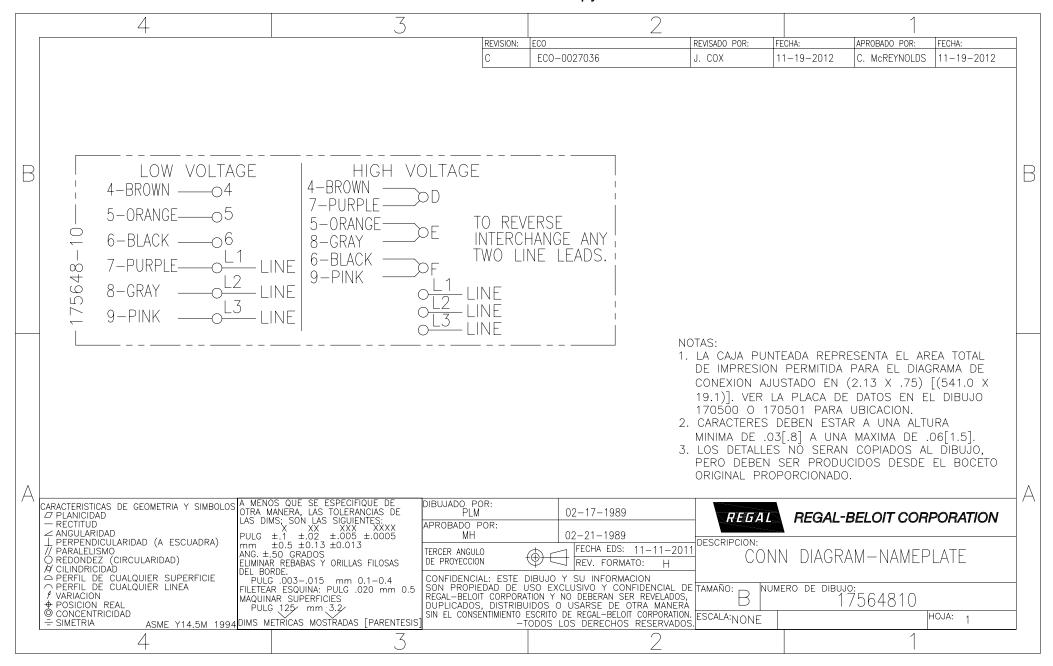

Mounting              | Round                                                | Drive End Bearing | Ball                 |
| Opp Drive End Bearing | Ball                                                 | Frame Material    | Rolled Steel         |
| Shaft Type            | Flat                                                 | Overall Length    | 14.30 in             |
| Frame Length          | 7.00 in                                              | Shaft Diameter    | 0.625 in             |
| Shaft Extension       | 4.974 in                                             |                   |                      |

This is an uncontrolled document once printed or downloaded and is subject to change without notice. Date Created:04/11/2019

## **Uncontrolled Copy**



## **Uncontrolled Copy**