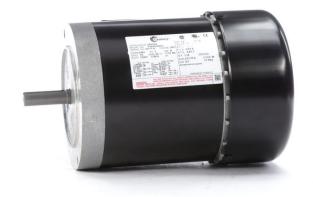

## PRODUCT INFORMATION PACKET

Model No: H633ES Catalog No: H633ES

1.0 HP General Purpose Motor, 3 phase, 3600 RPM, 230/460 V, 56C Frame, TEFC

Three Phase TEFC Motors

Regal and Century are trademarks of Regal Beloit Corporation or one of its affiliated companies. ©2019 Regal Beloit Corporation, All Rights Reserved. MC017097E

Product Information Packet: Model No: H633ES, Catalog No:H633ES 1.0 HP General Purpose Motor, 3 phase, 3600 RPM, 230/460 V, 56C Frame, TEFC

## Nameplate Specifications

| Output HP          | 1.0 Hp     | Output KW           | 0.75 kW                     |
|--------------------|------------|---------------------|-----------------------------|
| Frequency          | 60 Hz      | Voltage             | 230/460 V                   |
| Current            | 3.0/1.5 A  | Speed               | 3450 rpm                    |
| Service Factor     | 1.15       | Phase               | 3                           |
| Duty               | Continuous | Insulation Class    | В                           |
| Frame              | J56C       | Enclosure           | Totally Enclosed Fan Cooled |
| Thermal Protection | None       | Ambient Temperature | 40 °C                       |
| UL                 | Recognized | CSA                 | Υ                           |
| CE                 | Υ          |                     |                             |

## **Technical Specifications**

| Electrical Type       | Polyphase, Induction Type, Single Or Dual Voltage | Starting Method   | Across The Line             |
|-----------------------|---------------------------------------------------|-------------------|-----------------------------|
| Poles                 | 2                                                 | Rotation          | Reversible Counterclockwise |
| Mounting              | Round                                             | Drive End Bearing | Ball                        |
| Opp Drive End Bearing | Ball                                              | Frame Material    | Rolled Steel                |
| Shaft Type            | Keyed                                             | Overall Length    | 11.40 in                    |
| Frame Length          | 5.13 in                                           | Shaft Diameter    | 0.625 in                    |
| Shaft Extension       | 2.07 in                                           |                   |                             |