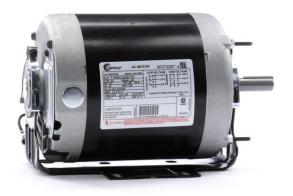

## PRODUCT INFORMATION PACKET

Model No: H615V2

Catalog No: H615V2

1.0 HP Fan and Blower HVAC/R Motor, 3 phase, 1800 RPM, 200-230/460 V, 56 Frame, ODP

**Self Cooled Motors** 

Regal and Century are trademarks of Regal Beloit Corporation or one of its affiliated companies.

## Nameplate Specifications

| Output HP          | 1.0 Hp        | Output KW           | 0.75 kW       |
|--------------------|---------------|---------------------|---------------|
| Frequency          | 60 Hz         | Voltage             | 200-230/460 V |
| Current            | 3.4-3.6/1.8 A | Speed               | 1725 rpm      |
| Service Factor     | 1.25          | Phase               | 3             |
| Duty               | Continuous    | Insulation Class    | В             |
| Frame              | J56           | Enclosure           | Drip Proof    |
| Thermal Protection | None          | Ambient Temperature | 40 °C         |
| UL                 | Recognized    | CSA                 | Υ             |
| CE                 | N             |                     |               |

## **Technical Specifications**

| Electrical Type       | Polyphase, Induction Type, Single Or Dual Voltage | Starting Method   | Across The Line             |
|-----------------------|---------------------------------------------------|-------------------|-----------------------------|
| Poles                 | 4                                                 | Rotation          | Reversible Counterclockwise |
| Mounting              | Resilient Base                                    | Drive End Bearing | Ball                        |
| Opp Drive End Bearing | Ball                                              | Frame Material    | Rolled Steel                |
| Shaft Type            | Keyed                                             | Overall Length    | 11.07 in                    |
| Frame Length          | 5.25 in                                           | Shaft Diameter    | 0.625 in                    |
| Shaft Extension       | 1.94 in                                           |                   |                             |