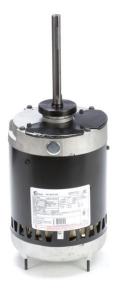

# PRODUCT INFORMATION PACKET

Model No: H567
Catalog No: H567
4 HB Candanaar Fana HVAC/B Mater 3 phase 1300 B

3/4 HP Condenser Fans HVAC/R Motor, 3 phase, 1200 RPM, 460/200-230 V, 56Y Frame, OPEN

**Condenser Fans Motors** 

### Nameplate Specifications

| Output HP          | 3/4 Hp              | Output KW           | 0.56 kW       |
|--------------------|---------------------|---------------------|---------------|
| Frequency          | 60 Hz               | Voltage             | 460/200-230 V |
| Current            | 1.5/2.8-3.0 A       | Speed               | 1140 rpm      |
| Service Factor     | 1                   | Phase               | 3             |
| Duty               | Continuous Air Over | Insulation Class    | В             |
| Frame              | L56Y                | Enclosure           | Open Enclosed |
| Thermal Protection | Thermally Protected | Ambient Temperature | 60 °C         |
| UL                 | Recognized          | CSA                 | Υ             |
| CE                 | N                   |                     |               |

### **Technical Specifications**

| Electrical Type       | Polyphase, Induction Type, Single Or<br>Dual Voltage | Starting Method   | Across The Line      |
|-----------------------|------------------------------------------------------|-------------------|----------------------|
| Poles                 | 6                                                    | Rotation          | Reversible Clockwise |
| Mounting              | Round Belly Band                                     | Drive End Bearing | Ball                 |
| Opp Drive End Bearing | Ball                                                 | Frame Material    | Rolled Steel         |
| Shaft Type            | Keyed                                                | Overall Length    | 16.37 in             |
| Frame Length          | 6.25 in                                              | Shaft Diameter    | 0.625 in             |
| Shaft Extension       | 6.06 in                                              |                   |                      |