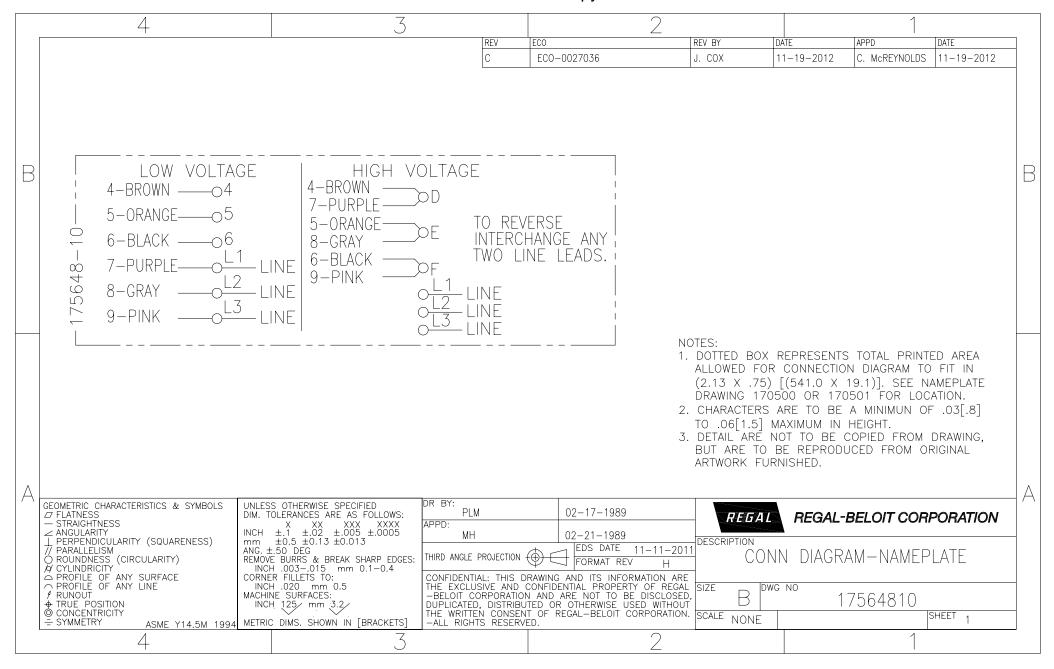

### Nameplate Specifications

| Output HP          | 3/4 Hp              | Output KW           | 0.56 kW       |
|--------------------|---------------------|---------------------|---------------|
| Frequency          | 60 Hz               | Voltage             | 460/200-230 V |
| Current            | 1.5/2.8-3.0 A       | Speed               | 1140 rpm      |
| Service Factor     | 1                   | Phase               | 3             |
| Duty               | Continuous Air Over | Insulation Class    | В             |
| Frame              | L56Y                | Enclosure           | Open Enclosed |
| Thermal Protection | Thermally Protected | Ambient Temperature | 60 °C         |
| UL                 | Recognized          | CSA                 | Υ             |
| CE                 | N                   |                     |               |

### **Technical Specifications**

| Electrical Type       | Polyphase, Induction Type, Single Or<br>Dual Voltage | Starting Method   | Across The Line      |
|-----------------------|------------------------------------------------------|-------------------|----------------------|
| Poles                 | 6                                                    | Rotation          | Reversible Clockwise |
| Mounting              | Round Belly Band                                     | Drive End Bearing | Ball                 |
| Opp Drive End Bearing | Ball                                                 | Frame Material    | Rolled Steel         |
| Shaft Type            | Keyed                                                | Overall Length    | 16.37 in             |
| Frame Length          | 6.25 in                                              | Shaft Diameter    | 0.625 in             |
| Shaft Extension       | 6.06 in                                              |                   |                      |