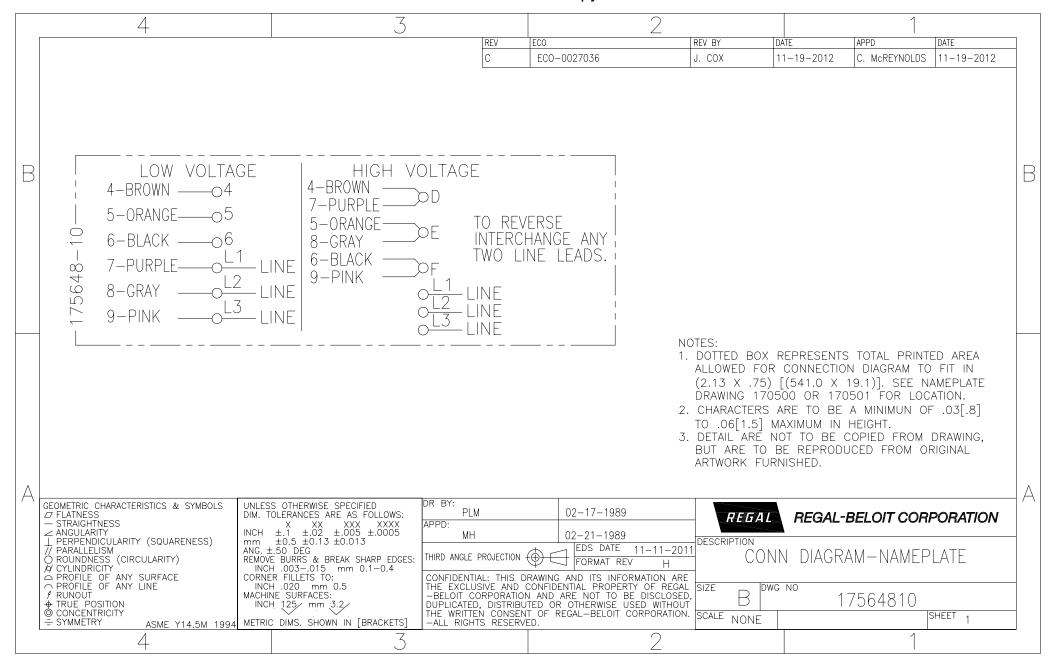

wise |
| Mounting              | Round Belly Band                                  | Drive End Bearing | Ball                        |
| Opp Drive End Bearing | Ball                                              | Frame Material    | Rolled Steel                |
| Shaft Type            | Keyed                                             | Overall Length    | 16.31 in                    |
| Frame Length          | 6.25 in                                           | Shaft Diameter    | 0.625 in                    |
| Shaft Extension       | 6.06 in                                           |                   |                             |

This is an uncontrolled document once printed or downloaded and is subject to change without notice. Date Created:04/11/2019

## **Uncontrolled Copy**



## **Uncontrolled Copy**