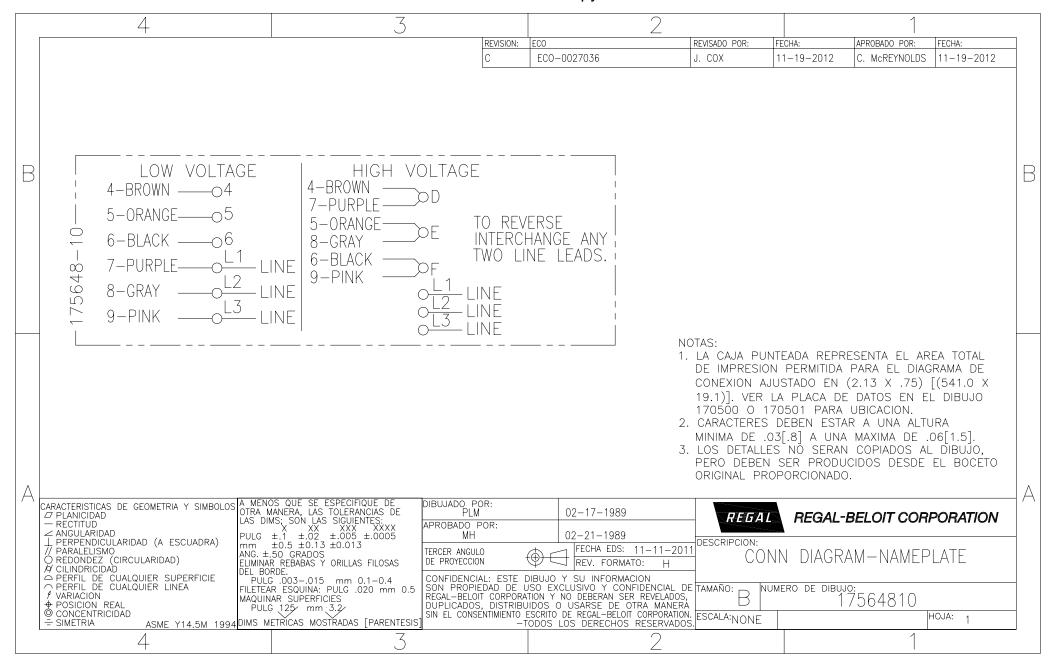

| Round Belly Band                                  | Drive End Bearing | Ball                        |
| Opp Drive End Bearing | Ball                                              | Frame Material    | Rolled Steel                |
| Shaft Type            | Keyed                                             | Overall Length    | 16.31 in                    |
| Frame Length          | 6.25 in                                           | Shaft Diameter    | 0.625 in                    |
| Shaft Extension       | 6.06 in                                           |                   |                             |

This is an uncontrolled document once printed or downloaded and is subject to change without notice. Date Created:04/11/2019

## **Uncontrolled Copy**



## **Uncontrolled Copy**