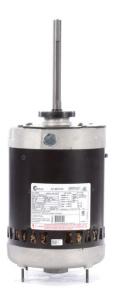

# PRODUCT INFORMATION PACKET

Model No: H564 Catalog No: H564

1/2 HP Condenser Fans HVAC/R Motor, 3 phase, 1200 RPM, 460/200-230 V, 56Y Frame, OPEN

**Condenser Fans Motors** 

Regal and Century are trademarks of Regal Beloit Corporation or one of its affiliated companies.

### Nameplate Specifications

| Output HP          | 1/2 Hp              | Output KW           | 0.37 kW       |
|--------------------|---------------------|---------------------|---------------|
| Frequency          | 60 Hz               | Voltage             | 460/200-230 V |
| Current            | 1.3/2.8-2.6 A       | Speed               | 1140 rpm      |
| Service Factor     | 1                   | Phase               | 3             |
| Duty               | Continuous Air Over | Insulation Class    | В             |
| Frame              | L56Y                | Enclosure           | Open Enclosed |
| Thermal Protection | Thermally Protected | Ambient Temperature | 60 °C         |
| UL                 | Recognized          | CSA                 | Υ             |
| CE                 | N                   |                     |               |

### **Technical Specifications**

| Electrical Type       | Polyphase, Induction Type, Single Or Dual Voltage | Starting Method   | Across The Line             |
|-----------------------|---------------------------------------------------|-------------------|-----------------------------|
| Poles                 | 6                                                 | Rotation          | Reversible Counterclockwise |
| Mounting              | Round Belly Band                                  | Drive End Bearing | Ball                        |
| Opp Drive End Bearing | Ball                                              | Frame Material    | Rolled Steel                |
| Shaft Type            | Keyed                                             | Overall Length    | 16.31 in                    |
| Frame Length          | 6.25 in                                           | Shaft Diameter    | 0.625 in                    |
| Shaft Extension       | 6.06 in                                           |                   |                             |