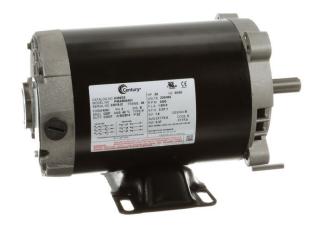

## PRODUCT INFORMATION PACKET

Model No: H286ES Catalog No: H286ES

.50 HP General Purpose Motor, 3 phase, 3600 RPM, 230/460 V, 48 Frame, ODP

Three Phase ODP Motors

Regal and Century are trademarks of Regal Beloit Corporation or one of its affiliated companies.

## Nameplate Specifications

| Output HP          | .50 Hp     | Output KW           | 0.37 kW         |
|--------------------|------------|---------------------|-----------------|
| Frequency          | 60 Hz      | Voltage             | 230/460 V       |
| Current            | 1.8/0.9 A  | Speed               | 3450 rpm        |
| Service Factor     | 1.6        | Phase               | 3               |
| Duty               | Continuous | Insulation Class    | В               |
| Frame              | 48         | Enclosure           | Open Drip Proof |
| Thermal Protection | None       | Ambient Temperature | 40 °C           |
| UL                 | Recognized | CSA                 | N               |
| CE                 | Υ          |                     |                 |

## **Technical Specifications**

| Electrical Type       | Polyphase  | Starting Method   | Across The Line            |
|-----------------------|------------|-------------------|----------------------------|
| Poles                 | 2          | Rotation          | Clockwise/Counterclockwise |
| Mounting              | Rigid Base | Drive End Bearing | Ball                       |
| Opp Drive End Bearing | Ball       | Frame Material    | Rolled Steel               |
| Shaft Type            | Keyed      | Overall Length    | 11.04 in                   |
| Frame Length          | 6.59 in    | Shaft Diameter    | 0.625 in                   |
| Shaft Extension       | 2.07 in    |                   |                            |