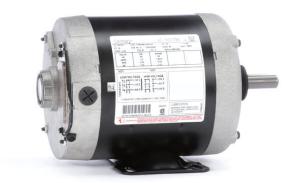

## PRODUCT INFORMATION PACKET

Model No: H274V1 Catalog No: H274V1

1/2 HP General Purpose Motor, 3 phase, 1800 RPM, 200-230/460 V, 56 Frame, TENV

Three Phase TENV Motors

Regal and Century are trademarks of Regal Beloit Corporation or one of its affiliated companies.

## Nameplate Specifications

| Output HP          | 1/2 Hp       | Output KW           | 0.37 kW                         |
|--------------------|--------------|---------------------|---------------------------------|
| Frequency          | 60 Hz        | Voltage             | 200-230/460 V                   |
| Current            | 1.6-1.8/.9 A | Speed               | 1725 rpm                        |
| Service Factor     | 1.15         | Phase               | 3                               |
| Duty               | Continuous   | Insulation Class    | В                               |
| Frame              | 56           | Enclosure           | Totally Enclosed Non Ventilated |
| Thermal Protection | No           | Ambient Temperature | 40 °C                           |
| UL                 | Recognized   | CSA                 | Υ                               |
| CE                 | N            |                     |                                 |

## **Technical Specifications**

| Electrical Type       | Polyphase, Induction Type, Single Or<br>Dual Voltage | Starting Method   | Across The Line             |
|-----------------------|------------------------------------------------------|-------------------|-----------------------------|
| Poles                 | 4                                                    | Rotation          | Reversible Counterclockwise |
| Mounting              | Rigid Base                                           | Drive End Bearing | Ball                        |
| Opp Drive End Bearing | Ball                                                 | Frame Material    | Rolled Steel                |
| Shaft Type            | Keyed                                                | Overall Length    | 11.07 in                    |
| Frame Length          | 5.13 in                                              | Shaft Diameter    | 0.625 in                    |
| Shaft Extension       | 1.94 in                                              |                   |                             |