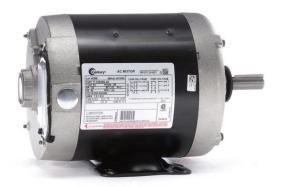

## PRODUCT INFORMATION PACKET

Model No: H268
Catalog No: H268
1/3 HP General Purpose Motor, 3 phase, 1200 RPM, 200-230/460 V, 56 Frame, TENV
Three Phase TENV Motors

Regal and Century are trademarks of Regal Beloit Corporation or one of its affiliated companies.

## Nameplate Specifications

| Output HP          | 1/3 Hp       | Output KW           | 0.25 kW                         |
|--------------------|--------------|---------------------|---------------------------------|
| Frequency          | 60 Hz        | Voltage             | 200-230/460 V                   |
| Current            | 1.8-1.6/.8 A | Speed               | 1140 rpm                        |
| Service Factor     | 1.15         | Phase               | 3                               |
| Duty               | Continuous   | Insulation Class    | В                               |
| Frame              | J56          | Enclosure           | Totally Enclosed Non Ventilated |
| Thermal Protection | None         | Ambient Temperature | 40 °C                           |
| UL                 | Recognized   | CSA                 | Υ                               |
| CE                 | N            |                     |                                 |

## **Technical Specifications**

| Electrical Type       | Polyphase, Induction Type, Single Or<br>Dual Voltage | Starting Method   | Across The Line             |
|-----------------------|------------------------------------------------------|-------------------|-----------------------------|
| Poles                 | 6                                                    | Rotation          | Reversible Counterclockwise |
| Mounting              | Rigid Base                                           | Drive End Bearing | Ball                        |
| Opp Drive End Bearing | Ball                                                 | Frame Material    | Rolled Steel                |
| Shaft Type            | Keyed                                                | Overall Length    | 11.13 in                    |
| Frame Length          | 5.13 in                                              | Shaft Diameter    | 0.625 in                    |
| Shaft Extension       | 1.974 in                                             |                   |                             |