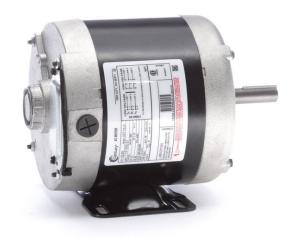

## Nameplate Specifications

| Output HP          | 1/3 Hp       | Output KW           | 0.25 kW                         |
|--------------------|--------------|---------------------|---------------------------------|
| Frequency          | 60 Hz        | Voltage             | 200-230/460 V                   |
| Current            | 1.3-1.4/.7 A | Speed               | 3450 rpm                        |
| Service Factor     | 1.15         | Phase               | 3                               |
| Duty               | Continuous   | Insulation Class    | В                               |
| Frame              | B56          | Enclosure           | Totally Enclosed Non Ventilated |
| Thermal Protection | None         | Ambient Temperature | 40 °C                           |
| UL                 | Recognized   | CSA                 | Υ                               |
| CE                 | N            |                     |                                 |

## **Technical Specifications**

| Electrical Type       | Polyphase, Induction Type, Single Or<br>Dual Voltage | Starting Method   | Across The Line             |
|-----------------------|------------------------------------------------------|-------------------|-----------------------------|
| Poles                 | 2                                                    | Rotation          | Reversible Counterclockwise |
| Mounting              | Rigid Base                                           | Drive End Bearing | Ball                        |
| Opp Drive End Bearing | Ball                                                 | Frame Material    | Rolled Steel                |
| Shaft Type            | Keyed                                                | Overall Length    | 9.88 in                     |
| Frame Length          | 3.88 in                                              | Shaft Diameter    | 0.625 in                    |
| Shaft Extension       | 1.974 in                                             |                   |                             |