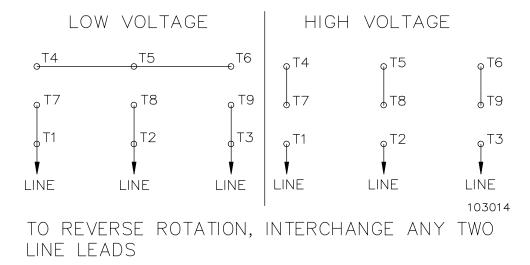

**Uncontrolled Copy** 

Dealers Industrial Equipment -- Visit https://DealersElectric.com or call (908) 688-1966 for all of your electric motor &3/07D4 needs!

103014

PLATE: 41365

SLOT: 22

|                                                                               |                                                                                                                                                       |                |                               | UNLESS SPECIFIED |            |                                     |        |      | DRAWN TOM 08-14-1989 |          |        |
|-------------------------------------------------------------------------------|-------------------------------------------------------------------------------------------------------------------------------------------------------|----------------|-------------------------------|------------------|------------|-------------------------------------|--------|------|----------------------|----------|--------|
|                                                                               |                                                                                                                                                       |                |                               | DEC.             | INCHES     | ] ((O)) <u>[[v. []^] r. []^]</u> [[ | лĽ     |      | снк                  | ML 08-14 | 4–1989 |
|                                                                               |                                                                                                                                                       |                |                               | .X               | ±.1        | LÀK   EL ECTRICE                    |        |      | APPD                 | GK 08-14 | 4–1989 |
| 4                                                                             | ADDED REVERSAL NOTE                                                                                                                                   | SVL 10-14-2013 |                               | .xx              | ±.02       | TITLE CONNECTION DIGRAM             |        |      | SCALE                | 1=1      | 1      |
| 3                                                                             | REDRAWN IN AUTOCAD                                                                                                                                    | TAT 09-16-2004 | ML                            | .xxx             | ±.005      |                                     |        |      | REF                  |          |        |
| 2                                                                             | 2 REDRAWN - NEW FORMAT TOM 08-14-1989                                                                                                                 |                |                               | .xxxx            | ±.0005     | MAT'L.                              |        | FMF  |                      |          |        |
| NO                                                                            | NO. REVISION BY & DATE                                                                                                                                |                | СНК                           | ANG              | ±7'30"     | FINISH                              |        |      | PREV                 |          |        |
| THIS DRAWING IN DESIGN AND DETAIL IS OUR PROPERTY AND MUST NOT BE USED EXCEPT |                                                                                                                                                       |                | RFP CAD FILE 103014 SIZE DRAW |                  | DRAWING NO |                                     | E OF   | REV. |                      |          |        |
|                                                                               | IN CONNECTION WITH OUR WORK ALL RIGHTS OF DESIGN AND INVENTION ARE RESERVED<br>THIS IS AN ELECTRONICALLY GENERATED DOCUMENT - DO NOT SCALE THIS PRINT |                |                               | DIST WP A        |            | 1                                   | 103014 |      | 4                    |          |        |