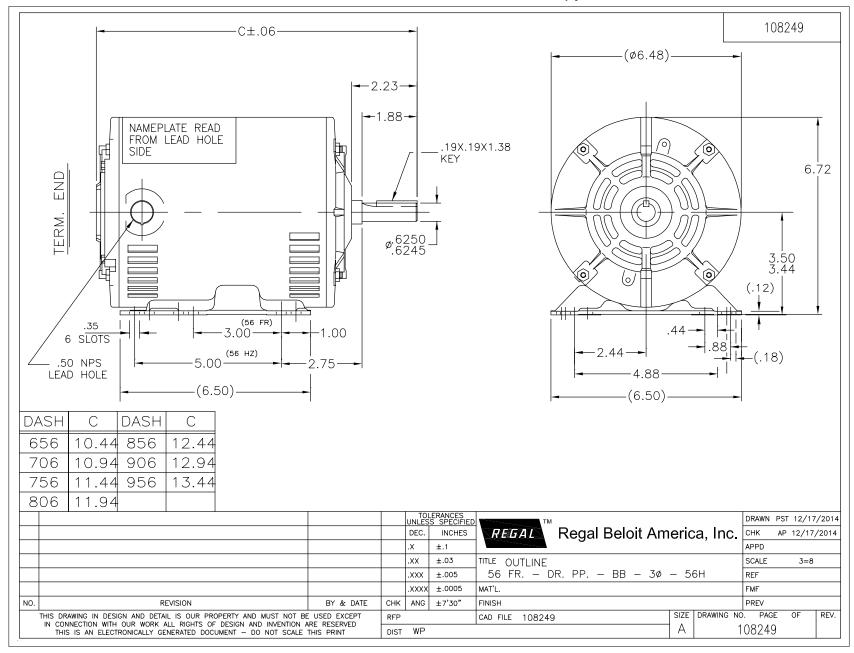

## **Technical Specifications**

| Electrical Type       | Three Phase | Starting Method   | Across The Line |
|-----------------------|-------------|-------------------|-----------------|
| Poles                 | 4           | Rotation          | Reversible      |
| Mounting              | Rigid base  | Drive End Bearing | Ball            |
| Opp Drive End Bearing | Ball        | Frame Material    | Rolled Steel    |
| Shaft Type            | Keyed       | Overall Length    | 13.44 in        |
| Frame Length          | 9.65 in     | Shaft Diameter    | 0.625 in        |
| Shaft Extension       | 2.23 in     |                   |                 |