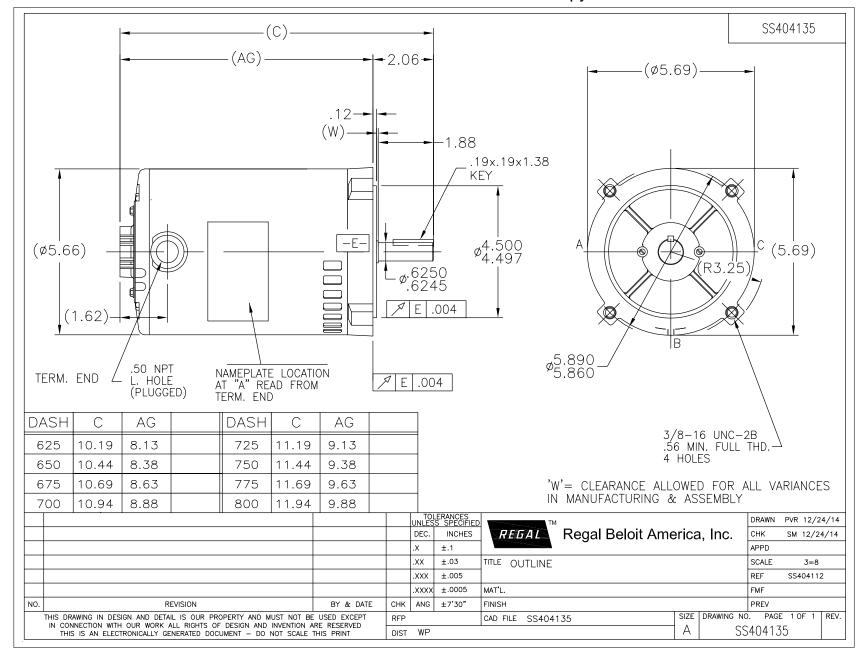

## **Technical Specifications**

| Electrical Type       | Three Phase | Starting Method   | Across The Line |
|-----------------------|-------------|-------------------|-----------------|
| Poles                 | 4           | Rotation          | Reversible      |
| Mounting              | Round       | Drive End Bearing | Ball            |
| Opp Drive End Bearing | Ball        | Frame Material    | Rolled Steel    |
| Shaft Type            | Keyed       | Overall Length    | 11.44 in        |
| Frame Length          | 7.62 in     | Shaft Diameter    | 0.625 in        |
| Shaft Extension       | 2.06 in     |                   |                 |