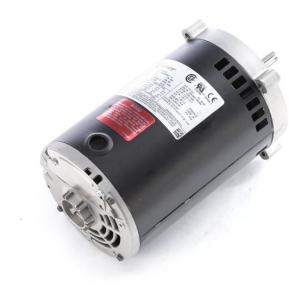

## PRODUCT INFORMATION PACKET

Model No: H158LES
Catalog No: H158LES
1/3 HP General Purpose Motor, 3 phase, 1800 RPM, 230/460 V, 56C Frame, ODP
Three Phase ODP Motors

Regal and Century are trademarks of Regal Beloit Corporation or one of its affiliated companies. ©2019 Regal Beloit Corporation, All Rights Reserved. MC017097E

Product Information Packet: Model No: H158LES, Catalog No:H158LES 1/3 HP General Purpose Motor, 3 phase, 1800 RPM, 230/460 V, 56C Frame, ODP

## Nameplate Specifications

| Output HP          | 1/3 Hp     | Output KW           | 0.25 kW    |
|--------------------|------------|---------------------|------------|
| Frequency          | 60 Hz      | Voltage             | 230/460 V  |
| Current            | 1.2/.6 A   | Speed               | 1725 rpm   |
| Service Factor     | 1.35       | Phase               | 3          |
| Duty               | Continuous | Insulation Class    | В          |
| Frame              | 56C        | Enclosure           | Drip Proof |
| Thermal Protection | None       | Ambient Temperature | 40 °C      |
| UL                 | Recognized | CSA                 | N          |
| CE                 | Υ          |                     |            |

## **Technical Specifications**

| Electrical Type       | Three Phase | Starting Method   | Across The Line |
|-----------------------|-------------|-------------------|-----------------|
| Poles                 | 4           | Rotation          | Reversible      |
| Mounting              | Round       | Drive End Bearing | Ball            |
| Opp Drive End Bearing | Ball        | Frame Material    | Rolled Steel    |
| Shaft Type            | Keyed       | Overall Length    | 11.44 in        |
| Frame Length          | 7.62 in     | Shaft Diameter    | 0.625 in        |
| Shaft Extension       | 2.06 in     |                   |                 |