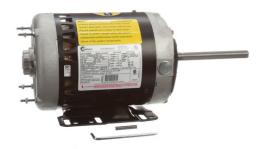

# PRODUCT INFORMATION PACKET

Model No: H1056A Catalog No: H1056A

3/4 HP Condenser Fans HVAC/R Motor, 3 phase, 1200 RPM, 460/208-230 V, 56HZ Frame, OPAO

**Condenser Fans Motors** 

Regal and Century are trademarks of Regal Beloit Corporation or one of its affiliated companies.

### Nameplate Specifications

| Output HP          | 3/4 Hp              | Output KW           | 0.56 kW       |
|--------------------|---------------------|---------------------|---------------|
| Frequency          | 60 Hz               | Voltage             | 460/208-230 V |
| Current            | 1.5/2.8-3.0 A       | Speed               | 1140 rpm      |
| Service Factor     | 1                   | Phase               | 3             |
| Duty               | Continuous Air Over | Insulation Class    | F             |
| Frame              | Y56HZ               | Enclosure           | Open Air Over |
| Thermal Protection | Thermally Protected | Ambient Temperature | 70 °C         |
| UL                 | Recognized          | CSA                 | Υ             |
| CE                 | N                   |                     |               |

#### **Technical Specifications**

| Electrical Type       | Polyphase, Induction Type, Single Or Dual Voltage | Starting Method   | Across The Line      |
|-----------------------|---------------------------------------------------|-------------------|----------------------|
| Poles                 | 6                                                 | Rotation          | Reversible Clockwise |
| Mounting              | Rigid Base                                        | Drive End Bearing | Ball                 |
| Opp Drive End Bearing | Ball                                              | Frame Material    | Rolled Steel         |
| Shaft Type            | Keyed                                             | Overall Length    | 16.51 in             |
| Frame Length          | 6.13 in                                           | Shaft Diameter    | 0.625 in             |
| Shaft Extension       | 6 in                                              |                   |                      |