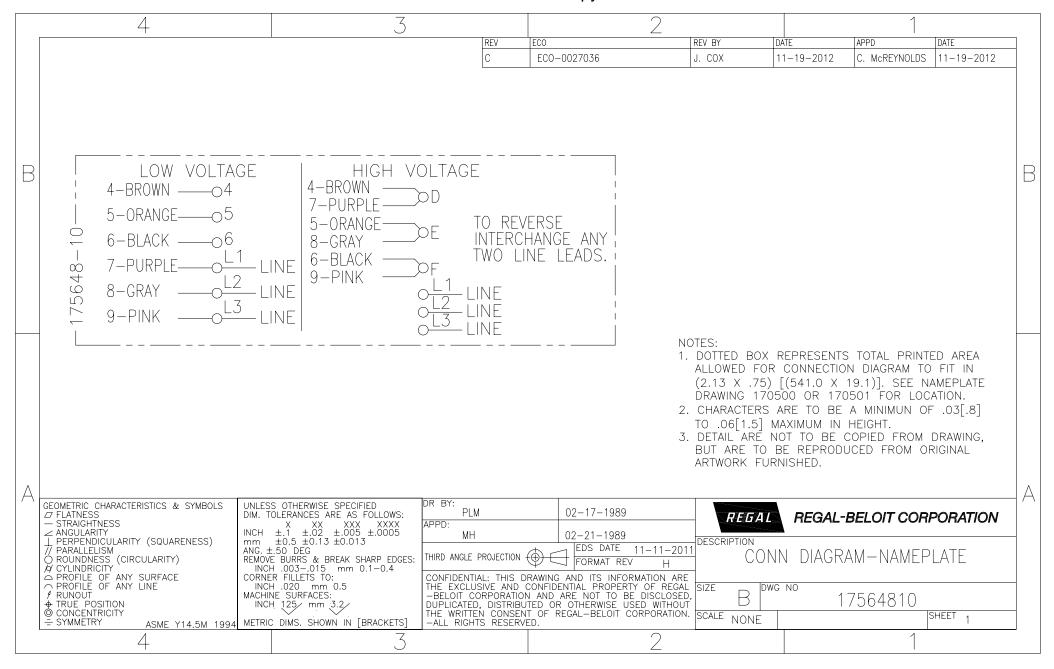

otation          | Reversible Clockwise |
| Mounting              | Rigid Base                                        | Drive End Bearing | Ball                 |
| Opp Drive End Bearing | Ball                                              | Frame Material    | Rolled Steel         |
| Shaft Type            | Keyed                                             | Overall Length    | 16.51 in             |
| Frame Length          | 6.13 in                                           | Shaft Diameter    | 0.625 in             |
| Shaft Extension       | 6 in                                              |                   |                      |

This is an uncontrolled document once printed or downloaded and is subject to change without notice. Date Created:04/11/2019

## **Uncontrolled Copy**



## **Uncontrolled Copy**