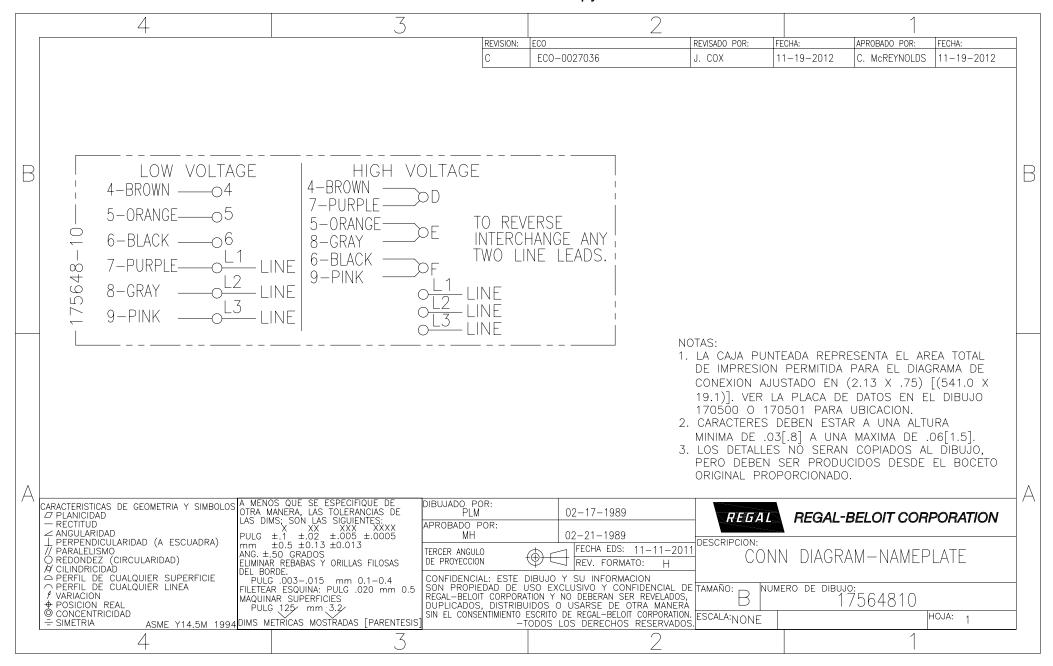

e Clockwise |
| Mounting              | Rigid Base                                        | Drive End Bearing | Ball                 |
| Opp Drive End Bearing | Ball                                              | Frame Material    | Rolled Steel         |
| Shaft Type            | Keyed                                             | Overall Length    | 16.51 in             |
| Frame Length          | 6.13 in                                           | Shaft Diameter    | 0.625 in             |
| Shaft Extension       | 6 in                                              |                   |                      |

This is an uncontrolled document once printed or downloaded and is subject to change without notice. Date Created:04/11/2019

## **Uncontrolled Copy**



## **Uncontrolled Copy**