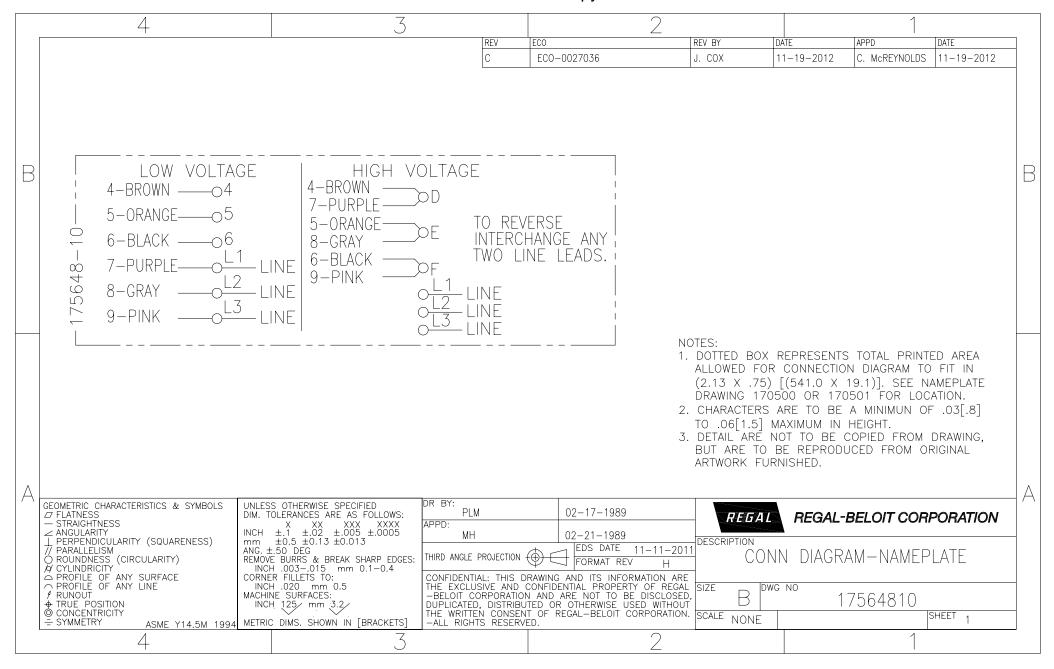

ng              | Rigid Base                                           | Drive End Bearing | Ball                        |
| Opp Drive End Bearing | Ball                                                 | Frame Material    | Rolled Steel                |
| Shaft Type            | Keyed                                                | Overall Length    | 16.40 in                    |
| Frame Length          | 5.88 in                                              | Shaft Diameter    | 0.625 in                    |
| Shaft Extension       | 6 in                                                 |                   |                             |

This is an uncontrolled document once printed or downloaded and is subject to change without notice. Date Created:04/11/2019

## **Uncontrolled Copy**



## **Uncontrolled Copy**