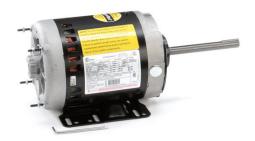

# PRODUCT INFORMATION PACKET

Model No: H1055A Catalog No: H1055A

1/2 HP Condenser Fans HVAC/R Motor, 3 phase, 1200 RPM, 460/200-230 V, 56HZ Frame, OPAO

**Condenser Fans Motors** 

Regal and Century are trademarks of Regal Beloit Corporation or one of its affiliated companies.

### Nameplate Specifications

| Output HP          | 1/2 Hp              | Output KW           | 0.37 kW       |
|--------------------|---------------------|---------------------|---------------|
| Frequency          | 60 Hz               | Voltage             | 460/200-230 V |
| Current            | 1.3/2.8-2.6 A       | Speed               | 1140 rpm      |
| Service Factor     | 1                   | Phase               | 3             |
| Duty               | Continuous Air Over | Insulation Class    | F             |
| Frame              | L56HZ               | Enclosure           | Open Air Over |
| Thermal Protection | Thermally Protected | Ambient Temperature | 70 °C         |
| UL                 | Recognized          | CSA                 | Υ             |
| CE                 | N                   |                     |               |

### **Technical Specifications**

| Electrical Type       | Polyphase, Induction Type, Single Or<br>Dual Voltage | Starting Method   | Across The Line             |
|-----------------------|------------------------------------------------------|-------------------|-----------------------------|
| Poles                 | 6                                                    | Rotation          | Reversible Counterclockwise |
| Mounting              | Rigid Base                                           | Drive End Bearing | Ball                        |
| Opp Drive End Bearing | Ball                                                 | Frame Material    | Rolled Steel                |
| Shaft Type            | Keyed                                                | Overall Length    | 16.40 in                    |
| Frame Length          | 5.88 in                                              | Shaft Diameter    | 0.625 in                    |
| Shaft Extension       | 6 in                                                 |                   |                             |