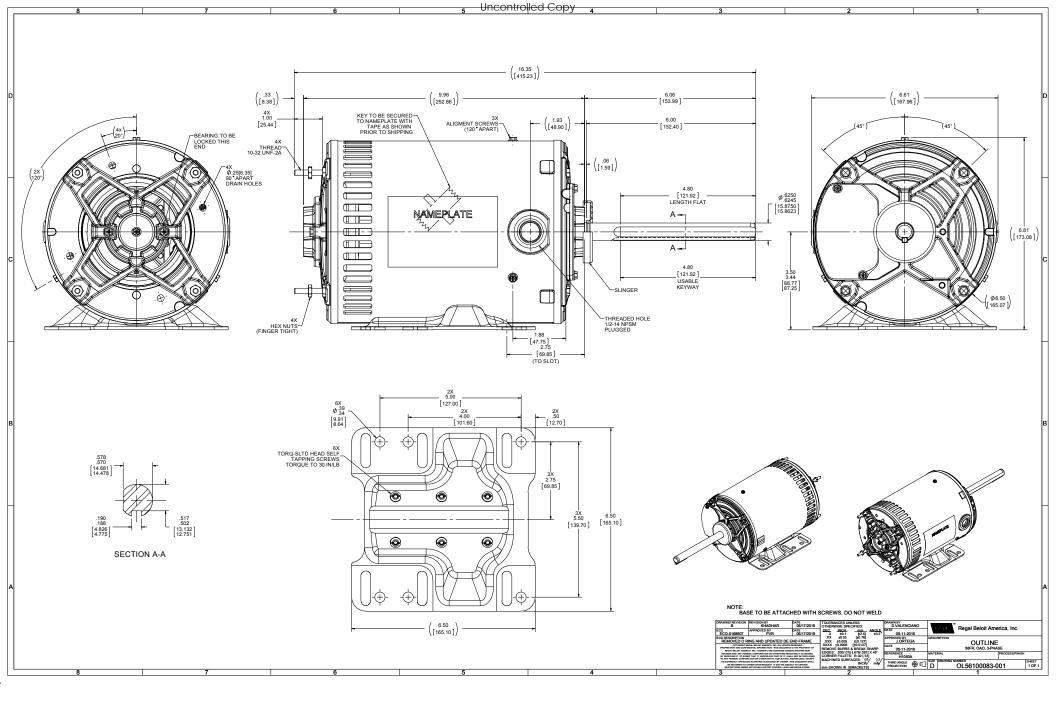

## **Technical Specifications**

| Electrical Type       | Three Phase | Starting Method   | Across The Line |
|-----------------------|-------------|-------------------|-----------------|
| Poles                 | 6           | Rotation          | Reversible      |
| Mounting              | Rigid Base  | Drive End Bearing | Ball            |
| Opp Drive End Bearing | Ball        | Frame Material    | Rolled Steel    |
| Shaft Type            | Keyed       | Overall Length    | 16.35 in        |
| Frame Length          | 6.25 in     | Shaft Diameter    | 0.625 in        |
| Shaft Extension       | 6 in        |                   |                 |