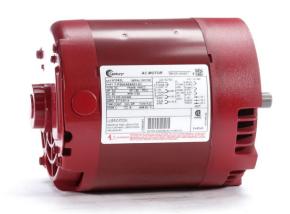

## PRODUCT INFORMATION PACKET

Model No: H1042L Catalog No: H1042L

3/4 HP Circulator pump Motor, 3 phase, 1800 RPM, 208-230/460 V, 56CZ Frame, ODP

**Circulator Pump Motors** 

Regal and Century are trademarks of Regal Beloit Corporation or one of its affiliated companies.

## Nameplate Specifications

| Output HP          | 3/4 Hp        | Output KW           | 0.56 kW       |  |
|--------------------|---------------|---------------------|---------------|--|
| Frequency          | 60 Hz         | Voltage             | 208-230/460 V |  |
| Current            | 2.7-2.8/1.4 A | Speed               | 1725 rpm      |  |
| Service Factor     | 1.5           | Phase               | 3             |  |
| Duty               | Continuous    | Insulation Class    | В             |  |
| Frame              | H56CZ         | Enclosure           | Drip Proof    |  |
| Thermal Protection | None          | Ambient Temperature | 50 ℃          |  |
| UL                 | Recognized    | CSA                 | Υ             |  |
| CE                 | N             |                     |               |  |

## **Technical Specifications**

| Electrical Type       | Polyphase, Induction Type, Single Or Dual Voltage | Starting Method   | Across The Line             |
|-----------------------|---------------------------------------------------|-------------------|-----------------------------|
| Poles                 | 4                                                 | Rotation          | Reversible Counterclockwise |
| Mounting              | Round                                             | Drive End Bearing | Ball                        |
| Opp Drive End Bearing | Ball                                              | Frame Material    | Rolled Steel                |
| Shaft Type            | Keyed                                             | Overall Length    | 9.25 in                     |
| Frame Length          | 4.13 in                                           | Shaft Diameter    | 0.625 in                    |
| Shaft Extension       | 1.25 in                                           |                   |                             |