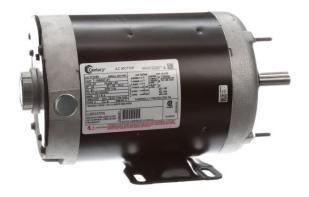

# PRODUCT INFORMATION PACKET

Model No: H1040
Catalog No: H1040
1/3 HP General Purpose Motor, 3 phase, 1200 RPM, 200-230/460 V, 56 Frame, TEAO
Three Phase TEAO Motors

Regal and Century are trademarks of Regal Beloit Corporation or one of its affiliated companies.

### Nameplate Specifications

| Output HP          | 1/3 Hp              | Output KW           | 0.25 kW                   |
|--------------------|---------------------|---------------------|---------------------------|
| Frequency          | 60 Hz               | Voltage             | 200-230/460 V             |
| Current            | 1.9-1.8/.9 A        | Speed               | 1140 rpm                  |
| Service Factor     | 1.5                 | Phase               | 3                         |
| Duty               | Continuous          | Insulation Class    | В                         |
| Frame              | L56                 | Enclosure           | Totally Enclosed Air Over |
| Thermal Protection | Thermally Protected | Ambient Temperature | 65 °C                     |
| UL                 | Recognized          | CSA                 | Υ                         |
| CE                 | N                   |                     |                           |

### **Technical Specifications**

| Electrical Type       | Polyphase, Induction Type, Single Or Dual Voltage | Starting Method   | Across The Line             |
|-----------------------|---------------------------------------------------|-------------------|-----------------------------|
| Poles                 | 6                                                 | Rotation          | Reversible Counterclockwise |
| Mounting              | Rigid Base                                        | Drive End Bearing | Ball                        |
| Opp Drive End Bearing | Ball                                              | Frame Material    | Rolled Steel                |
| Shaft Type            | Keyed                                             | Overall Length    | 12.19 in                    |
| Frame Length          | 6.25 in                                           | Shaft Diameter    | 0.625 in                    |
| Shaft Extension       | 1.94 in                                           |                   |                             |