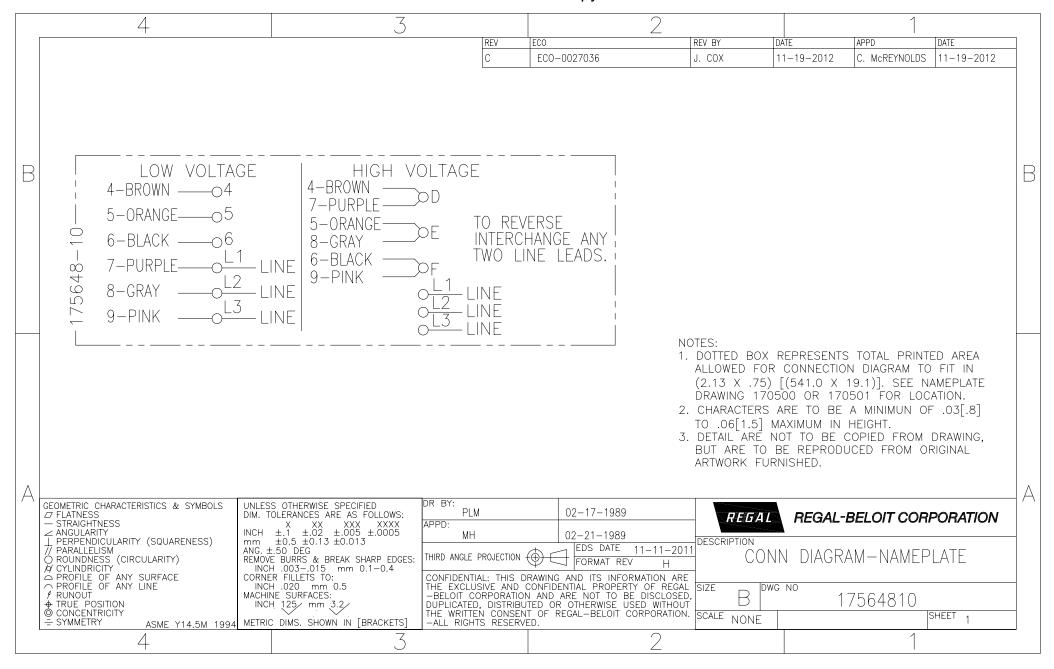

### Nameplate Specifications

| Output HP          | 1/3 Hp              | Output KW           | 0.25 kW                   |
|--------------------|---------------------|---------------------|---------------------------|
| Frequency          | 60 Hz               | Voltage             | 200-230/460 V             |
| Current            | 1.9-1.8/.9 A        | Speed               | 1140 rpm                  |
| Service Factor     | 1.5                 | Phase               | 3                         |
| Duty               | Continuous          | Insulation Class    | В                         |
| Frame              | L56                 | Enclosure           | Totally Enclosed Air Over |
| Thermal Protection | Thermally Protected | Ambient Temperature | 65 °C                     |
| UL                 | Recognized          | CSA                 | Υ                         |
| CE                 | N                   |                     |                           |

### **Technical Specifications**

| Electrical Type       | Polyphase, Induction Type, Single Or Dual Voltage | Starting Method   | Across The Line             |
|-----------------------|---------------------------------------------------|-------------------|-----------------------------|
| Poles                 | 6                                                 | Rotation          | Reversible Counterclockwise |
| Mounting              | Rigid Base                                        | Drive End Bearing | Ball                        |
| Opp Drive End Bearing | Ball                                              | Frame Material    | Rolled Steel                |
| Shaft Type            | Keyed                                             | Overall Length    | 12.19 in                    |
| Frame Length          | 6.25 in                                           | Shaft Diameter    | 0.625 in                    |
| Shaft Extension       | 1.94 in                                           |                   |                             |