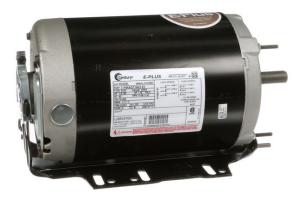

## PRODUCT INFORMATION PACKET

Model No: H1035L Catalog No: H1035L

1.5-.68 HP 2 speed General Purpose Motor, 3 phase, 1800/1200 RPM, 460 V, 56H Frame, ODP

Three Phase ODP Motors

Regal and Century are trademarks of Regal Beloit Corporation or one of its affiliated companies.

## Nameplate Specifications

| Output HP          | 1.568 Hp   | Output KW           | 1.1 kW        |  |
|--------------------|------------|---------------------|---------------|--|
| Frequency          | 60 Hz      | Voltage             | 460 V         |  |
| Current            | 2.1/1.3 A  | Speed               | 1745/1140 rpm |  |
| Service Factor     | 1.15       | Phase               | 3             |  |
| Duty               | Continuous | Insulation Class    | В             |  |
| Frame              | N56H       | Enclosure           | Drip Proof    |  |
| Thermal Protection | None       | Ambient Temperature | 40 °C         |  |
| UL                 | Recognized | CSA                 | Υ             |  |
| CE                 | N          |                     |               |  |

## **Technical Specifications**

| Electrical Type       | Polyphase, Induction Type, Multi-Speed | Starting Method   | Across The Line             |
|-----------------------|----------------------------------------|-------------------|-----------------------------|
| Poles                 | 4/6                                    | Rotation          | Reversible Counterclockwise |
| Mounting              | Cushion Base                           | Drive End Bearing | Ball                        |
| Opp Drive End Bearing | Ball                                   | Frame Material    | Rolled Steel                |
| Shaft Type            | Keyed                                  | Overall Length    | 12.69 in                    |
| Frame Length          | 7.25 in                                | Shaft Diameter    | 0.625 in                    |
| Shaft Extension       | 1.94 in                                |                   |                             |