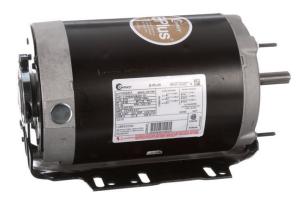

## PRODUCT INFORMATION PACKET

Model No: H1034V1 Catalog No: H1034V1

1.5-.68 HP 2 speed General Purpose Motor, 3 phase, 1800/1200 RPM, 200-230 V, 56H Frame, ODP

Three Phase ODP Motors

Regal and Century are trademarks of Regal Beloit Corporation or one of its affiliated companies.

## Nameplate Specifications

| Output HP          | 1.568 Hp          | Output KW           | 1.1 kW          |
|--------------------|-------------------|---------------------|-----------------|
| Frequency          | 60 Hz             | Voltage             | 200-230 V       |
| Current            | 4.8-4.6/2.8-2.7 A | Speed               | 1745/1140 rpm   |
| Service Factor     | 1.15              | Phase               | 3               |
| Duty               | Continuous        | Insulation Class    | В               |
| Frame              | N56H              | Enclosure           | Open Drip Proof |
| Thermal Protection | None              | Ambient Temperature | 40 °C           |
| UL                 | Recognized        | CSA                 | Υ               |
| CE                 | N                 |                     |                 |

## **Technical Specifications**

| Electrical Type       | Polyphase, Induction Type, Multi-Speed | Starting Method   | Across The Line             |
|-----------------------|----------------------------------------|-------------------|-----------------------------|
| Poles                 | 4/6                                    | Rotation          | Reversible Counterclockwise |
| Mounting              | Resilient Base                         | Drive End Bearing | Ball                        |
| Opp Drive End Bearing | Ball                                   | Frame Material    | Rolled Steel                |
| Shaft Type            | Keyed                                  | Overall Length    | 12.69 in                    |
| Frame Length          | 7.25 in                                | Shaft Diameter    | 0.625 in                    |
| Shaft Extension       | 1.94 in                                |                   |                             |