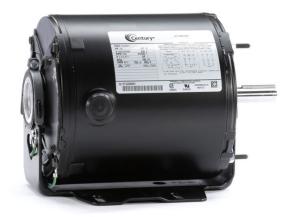

## PRODUCT INFORMATION PACKET

Model No: H1028V1 Catalog No: H1028V1

.5 HP Fan and Blower HVAC/R Motor, 3 phase, 1800 RPM, 208-230/460 V, 56 Frame, TEAO

**Self Cooled Motors** 

Regal and Century are trademarks of Regal Beloit Corporation or one of its affiliated companies.

## Nameplate Specifications

| Output HP          | .5 Hp         | Output KW           | 0.37 kW                   |
|--------------------|---------------|---------------------|---------------------------|
| Frequency          | 60 Hz         | Voltage             | 208-230/460 V             |
| Current            | 2.3-2.2/1.1 A | Speed               | 1725 rpm                  |
| Service Factor     | 1             | Phase               | 3                         |
| Duty               | Continuous    | Insulation Class    | В                         |
| Frame              | 56            | Enclosure           | Totally Enclosed Air Over |
| Thermal Protection | None          | Ambient Temperature | 40 °C                     |
| UL                 | Recognized    | CSA                 | Υ                         |
| CE                 | N             |                     |                           |

## **Technical Specifications**

| Electrical Type       | Capacitor Start Capacitor Run | Starting Method   | Across The Line |
|-----------------------|-------------------------------|-------------------|-----------------|
| Poles                 | 4                             | Rotation          | Reversible      |
| Mounting              | Resilient Base                | Drive End Bearing | Ball            |
| Opp Drive End Bearing | Ball                          | Frame Material    | Rolled Steel    |
| Shaft Type            | NEMA 56                       | Overall Length    | 10.50 in        |
| Frame Length          | 5.72 in                       | Shaft Diameter    | 0.625 in        |
| Shaft Extension       | 1.88 in                       |                   |                 |