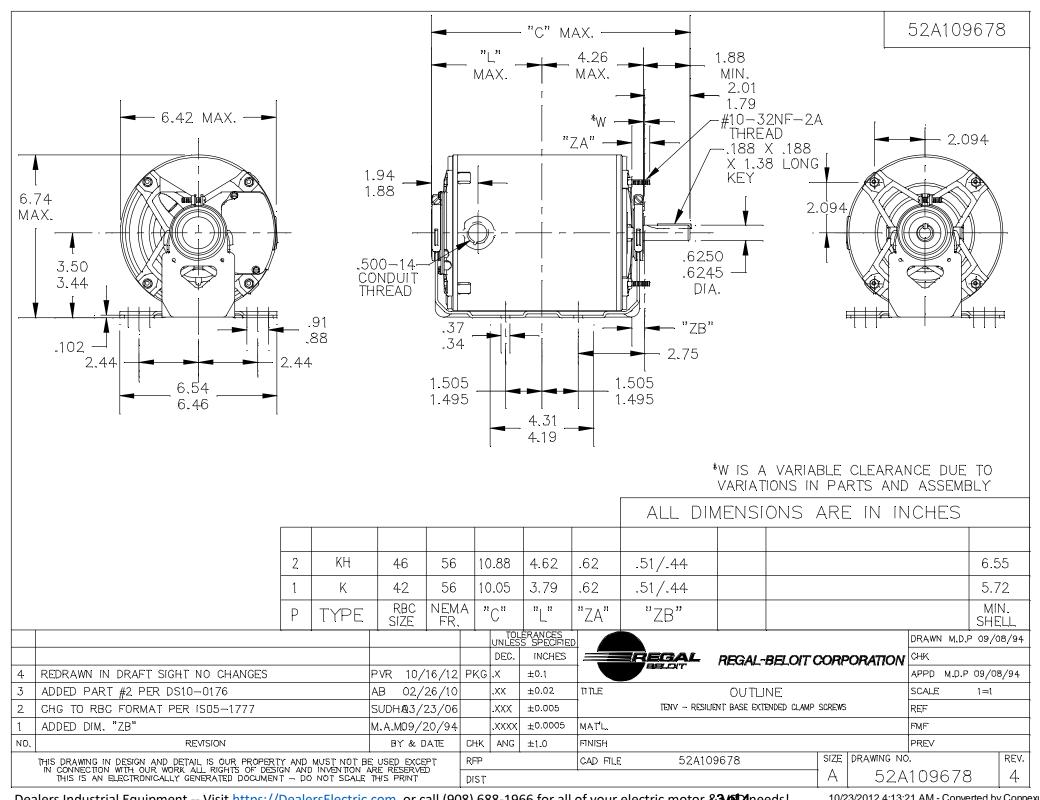

## **Technical Specifications**

| Electrical Type       | Capacitor Start Capacitor Run | Starting Method   | Across The Line |
|-----------------------|-------------------------------|-------------------|-----------------|
| Poles                 | 4                             | Rotation          | Reversible      |
| Mounting              | Resilient Base                | Drive End Bearing | Ball            |
| Opp Drive End Bearing | Ball                          | Frame Material    | Rolled Steel    |
| Shaft Type            | NEMA 56                       | Overall Length    | 10.50 in        |
| Frame Length          | 5.72 in                       | Shaft Diameter    | 0.625 in        |
| Shaft Extension       | 1.88 in                       |                   |                 |