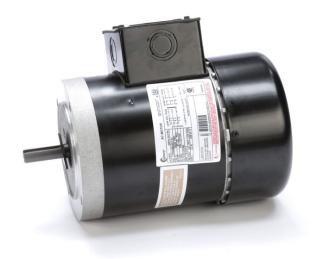

## PRODUCT INFORMATION PACKET

Model No: H063L Catalog No: H063L

0.75 HP 2 speed General Purpose Motor, 3 phase, 1800/1800 RPM, 200-230/460 V, 56C Frame, TEFC

Three Phase TEFC Motors

Regal and Century are trademarks of Regal Beloit Corporation or one of its affiliated companies.

## Nameplate Specifications

| Output HP          | 0.75 Hp       | Output KW           | 0.56 kW                     |
|--------------------|---------------|---------------------|-----------------------------|
| Frequency          | 60 Hz         | Voltage             | 200-230/460 V               |
| Current            | 2.5-2.4/1.2 A | Speed               | 1725/1425 rpm               |
| Service Factor     | 1.15          | Phase               | 3                           |
| Duty               | Continuous    | Insulation Class    | В                           |
| Frame              | K56C          | Enclosure           | Totally Enclosed Fan Cooled |
| Thermal Protection | None          | Ambient Temperature | 40 °C                       |
| UL                 | Recognized    | CSA                 | Υ                           |
| CE                 | N             |                     |                             |

## **Technical Specifications**

| Electrical Type       | Polyphase, Induction Type, Single Or<br>Dual Voltage | Starting Method   | Across The Line             |
|-----------------------|------------------------------------------------------|-------------------|-----------------------------|
| Poles                 | 4                                                    | Rotation          | Reversible Counterclockwise |
| Mounting              | Round                                                | Drive End Bearing | Ball                        |
| Opp Drive End Bearing | Ball                                                 | Frame Material    | Rolled Steel                |
| Shaft Type            | Keyed                                                | Overall Length    | 11.71 in                    |
| Frame Length          | 5.50 in                                              | Shaft Diameter    | 0.625 in                    |
| Shaft Extension       | 2.07 in                                              |                   |                             |