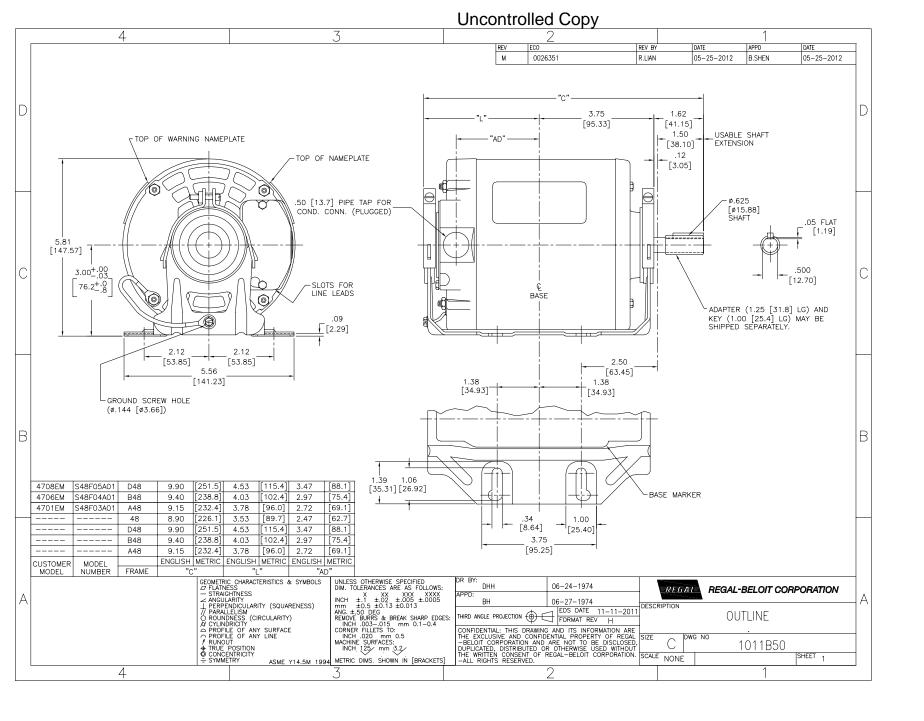

## **Technical Specifications**

| Electrical Type       | Split Phase    | Starting Method   | Across The Line |
|-----------------------|----------------|-------------------|-----------------|
| Poles                 | 4              | Rotation          | Reversible      |
| Mounting              | Resilient Base | Drive End Bearing | Sleeve          |
| Opp Drive End Bearing | Sleeve         | Frame Material    | Rolled Steel    |
| Shaft Type            | Keyed          | Overall Length    | 8.90 in         |
| Frame Length          | 4.94 in        | Shaft Diameter    | 0.625 in        |
| Shaft Extension       | 1.5 in         |                   |                 |