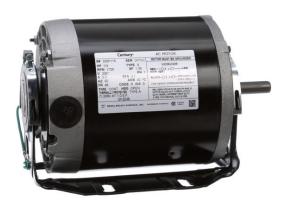

## PRODUCT INFORMATION PACKET

Model No: GF2038 Catalog No: GF2038

1/3 HP Fan and Blower HVAC/R Motor, 1 phase, 1800 RPM, 230 V, 48 Frame, OPEN

**Self Cooled Motors** 

Regal and Century are trademarks of Regal Beloit Corporation or one of its affiliated companies.

## Nameplate Specifications

| Output HP          | 1/3 Hp     | Output KW           | 0.25 kW       |  |
|--------------------|------------|---------------------|---------------|--|
| Frequency          | 60 Hz      | Voltage             | 230 V         |  |
| Current            | 3.3 A      | Speed               | 1725 rpm      |  |
| Service Factor     | 1.35       | Phase               | 1             |  |
| Duty               | Continuous | Insulation Class    | В             |  |
| Frame              | 48         | Enclosure           | Open Enclosed |  |
| Thermal Protection | Automatic  | Ambient Temperature | 40 °C         |  |
| UL                 | No         | CSA                 | Υ             |  |
| CE                 | N          |                     |               |  |

## **Technical Specifications**

| Electrical Type       | Split Phase    | Starting Method   | Across The Line |
|-----------------------|----------------|-------------------|-----------------|
| Poles                 | 4              | Rotation          | Reversible      |
| Mounting              | Resilient Base | Drive End Bearing | Sleeve          |
| Opp Drive End Bearing | Sleeve         | Frame Material    | Rolled Steel    |
| Shaft Type            | Keyed          | Overall Length    | 8.90 in         |
| Frame Length          | 4.94 in        | Shaft Diameter    | 0.625 in        |
| Shaft Extension       | 1.5 in         |                   |                 |