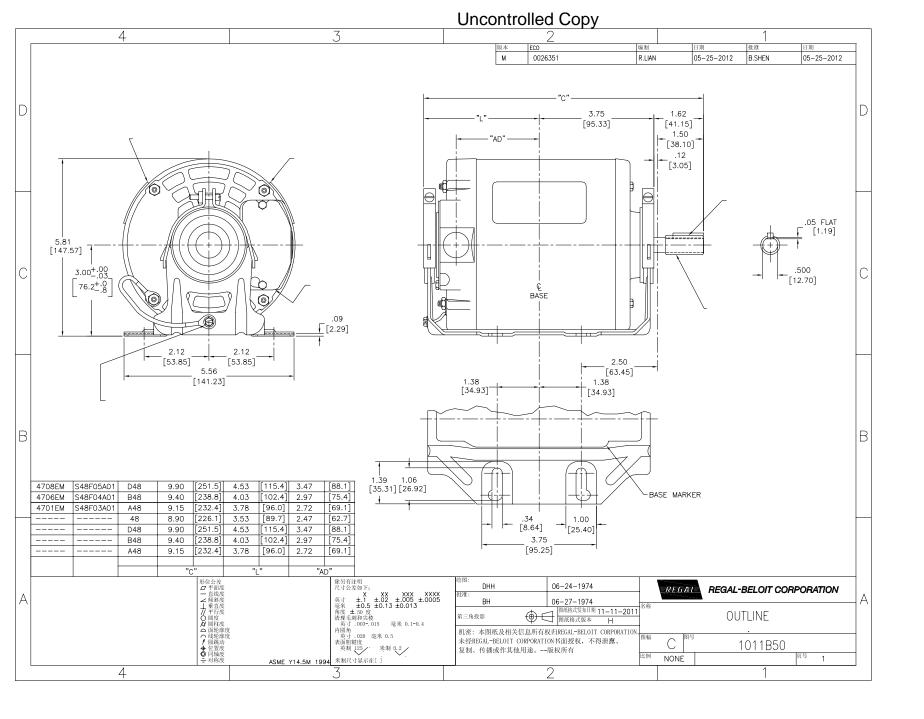

## Nameplate Specifications

| Output HP          | 1/3 Hp     | Output KW           | 0.25 kW       |  |
|--------------------|------------|---------------------|---------------|--|
| Frequency          | 60 Hz      | Voltage             | 230 V         |  |
| Current            | 3.3 A      | Speed               | 1725 rpm      |  |
| Service Factor     | 1.35       | Phase               | 1             |  |
| Duty               | Continuous | Insulation Class    | В             |  |
| Frame              | 48         | Enclosure           | Open Enclosed |  |
| Thermal Protection | Automatic  | Ambient Temperature | 40 °C         |  |
| UL                 | No         | CSA                 | Υ             |  |
| CE                 | N          |                     |               |  |

## **Technical Specifications**

| Electrical Type       | Split Phase    | Starting Method   | Across The Line |
|-----------------------|----------------|-------------------|-----------------|
| Poles                 | 4              | Rotation          | Reversible      |
| Mounting              | Resilient Base | Drive End Bearing | Sleeve          |
| Opp Drive End Bearing | Sleeve         | Frame Material    | Rolled Steel    |
| Shaft Type            | Keyed          | Overall Length    | 8.90 in         |
| Frame Length          | 4.94 in        | Shaft Diameter    | 0.625 in        |
| Shaft Extension       | 1.5 in         |                   |                 |