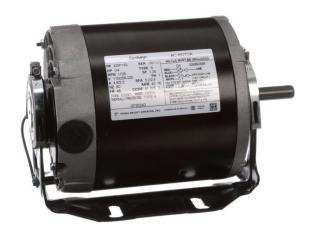

## PRODUCT INFORMATION PACKET

Model No: GF2024D Catalog No: GF2024D

1/4 HP Fan and Blower HVAC/R Motor, 1 phase, 1800 RPM, 115/208-230 V, 48 Frame, OPEN

**Self Cooled Motors** 

Regal and Century are trademarks of Regal Beloit Corporation or one of its affiliated companies.

## Nameplate Specifications

| Output HP          | 1/4 Hp     | Output KW           | 0.19 kW       |  |
|--------------------|------------|---------------------|---------------|--|
| Frequency          | 60 Hz      | Voltage             | 115/208-230 V |  |
| Current            | 4.6/2.3 A  | Speed               | 1725 rpm      |  |
| Service Factor     | 1.35       | Phase               | 1             |  |
| Duty               | Continuous | Insulation Class    | В             |  |
| Frame              | 48         | Enclosure           | Open Enclosed |  |
| Thermal Protection | Automatic  | Ambient Temperature | 40 °C         |  |
| UL                 | No         | CSA                 | Υ             |  |
| CE                 | N          |                     |               |  |

## **Technical Specifications**

| Electrical Type       | Split Phase    | Starting Method   | Across The Line |  |
|-----------------------|----------------|-------------------|-----------------|--|
| Poles                 | 4              | Rotation          | Reversible      |  |
| Mounting              | Resilient Base | Drive End Bearing | Sleeve          |  |
| Opp Drive End Bearing | Sleeve         | Frame Material    | Rolled Steel    |  |
| Shaft Type            | Keyed          | Overall Length    | 9.21 in         |  |
| Frame Length          | 4.69 in        | Shaft Diameter    | 0.625 in        |  |
| Shaft Extension       | 1.5 in         |                   |                 |  |