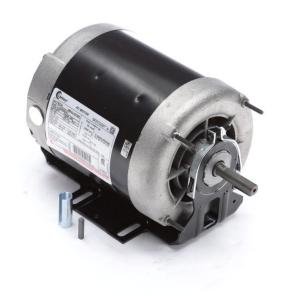

## PRODUCT INFORMATION PACKET

Model No: F671 Catalog No: F671 /2 HP Fan and Blower HVAC/R Motor, 1 phase, 18

1/2 HP Fan and Blower HVAC/R Motor, 1 phase, 1800 RPM, 115 V, 56 Frame, ODP

**Self Cooled Motors** 

## Nameplate Specifications

| Output HP          | 1/2 Hp     | Output KW           | 0.37 kW    |  |
|--------------------|------------|---------------------|------------|--|
| Frequency          | 60 Hz      | Voltage             | 115 V      |  |
| Current            | 6.8 A      | Speed               | 1725 rpm   |  |
| Service Factor     | 1          | Phase               | 1          |  |
| Duty               | Continuous | Insulation Class    | В          |  |
| Frame              | J56        | Enclosure           | Drip Proof |  |
| Thermal Protection | None       | Ambient Temperature | 40 °C      |  |
| UL                 | Recognized | CSA                 | Υ          |  |
| CE                 | N          |                     |            |  |
|                    |            |                     |            |  |

## **Technical Specifications**

| Electrical Type       | Split Phase, Induction Run, Special Service, Multi-Speed, Single Voltage | Starting Method   | Across The Line             |
|-----------------------|--------------------------------------------------------------------------|-------------------|-----------------------------|
| Poles                 | 4                                                                        | Rotation          | Reversible Counterclockwise |
| Mounting              | Cushion Base                                                             | Drive End Bearing | Sleeve                      |
| Opp Drive End Bearing | Sleeve                                                                   | Frame Material    | Rolled Steel                |
| Shaft Type            | Keyed                                                                    | Overall Length    | 11.13 in                    |
| Frame Length          | 5.13 in                                                                  | Shaft Diameter    | 0.625 in                    |
| Shaft Extension       | 1.97 in                                                                  |                   |                             |