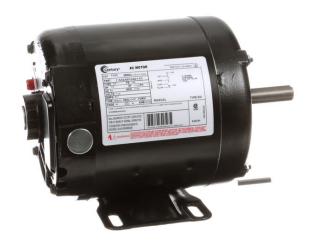

## PRODUCT INFORMATION PACKET

Model No: F440ES
Catalog No: F440ES
1/2 HP General Purpose Motor, 1 phase, 1800 RPM, 115 V, 56 Frame, ODP
Single Phase ODP Motors

Regal and Century are trademarks of Regal Beloit Corporation or one of its affiliated companies.

## Nameplate Specifications

| Output HP          | 1/2 Hp     | Output KW           | 0.37 kW         |  |
|--------------------|------------|---------------------|-----------------|--|
| Frequency          | 60 Hz      | Voltage             | 115 V           |  |
| Current            | 4.6 A      | Speed               | 1725 rpm        |  |
| Service Factor     | 1          | Phase               | 1               |  |
| Duty               | Continuous | Insulation Class    | В               |  |
| Frame              | 56         | Enclosure           | Open Drip Proof |  |
| Thermal Protection | Manual     | Ambient Temperature | 40 °C           |  |
| UL                 | Recognized | CSA                 | Υ               |  |
| CE                 | Υ          |                     |                 |  |
|                    |            |                     |                 |  |

## **Technical Specifications**

| Electrical Type       | Shaded Pole | Starting Method   | Across The Line            |
|-----------------------|-------------|-------------------|----------------------------|
| Poles                 | 4           | Rotation          | Counterclockwise/Clockwise |
| Mounting              | Rigid base  | Drive End Bearing | Ball                       |
| Opp Drive End Bearing | Ball        | Frame Material    | Rolled Steel               |
| Shaft Type            | Keyed       | Overall Length    | 11.47 in                   |
| Frame Length          | 7.50 in     | Shaft Diameter    | 0.625 in                   |
| Shaft Extension       | 1.88 in     |                   |                            |