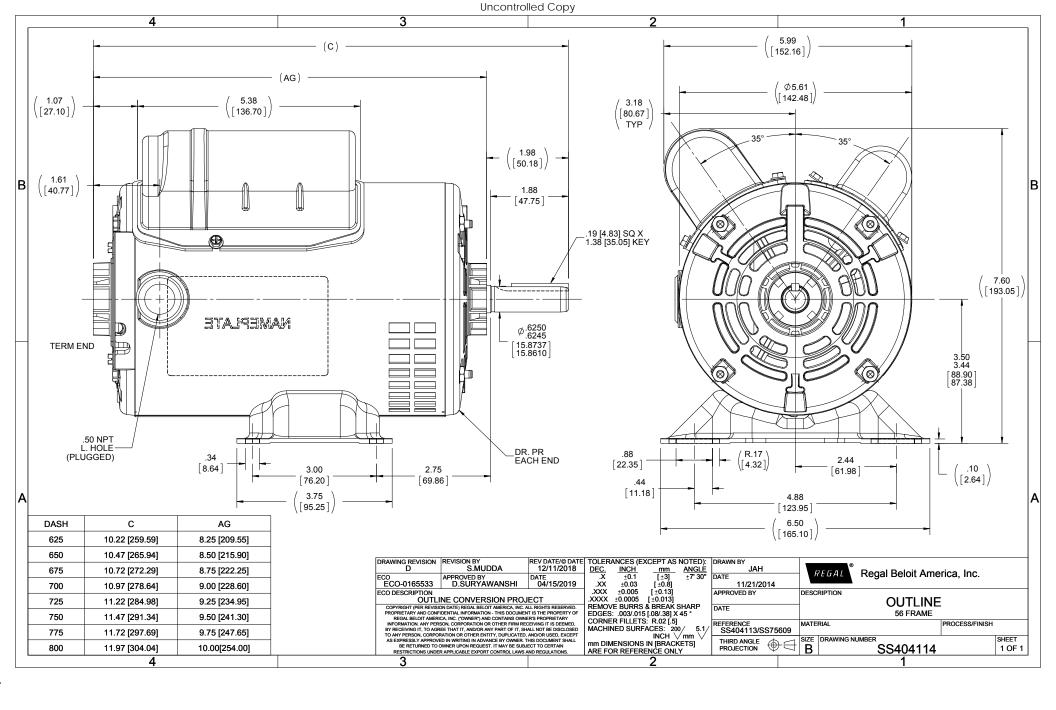

## **Technical Specifications**

| Electrical Type       | Shaded Pole | Starting Method   | Across The Line            |
|-----------------------|-------------|-------------------|----------------------------|
| Poles                 | 4           | Rotation          | Counterclockwise/Clockwise |
| Mounting              | Rigid base  | Drive End Bearing | Ball                       |
| Opp Drive End Bearing | Ball        | Frame Material    | Rolled Steel               |
| Shaft Type            | Keyed       | Overall Length    | 11.47 in                   |
| Frame Length          | 7.50 in     | Shaft Diameter    | 0.625 in                   |
| Shaft Extension       | 1.88 in     |                   |                            |