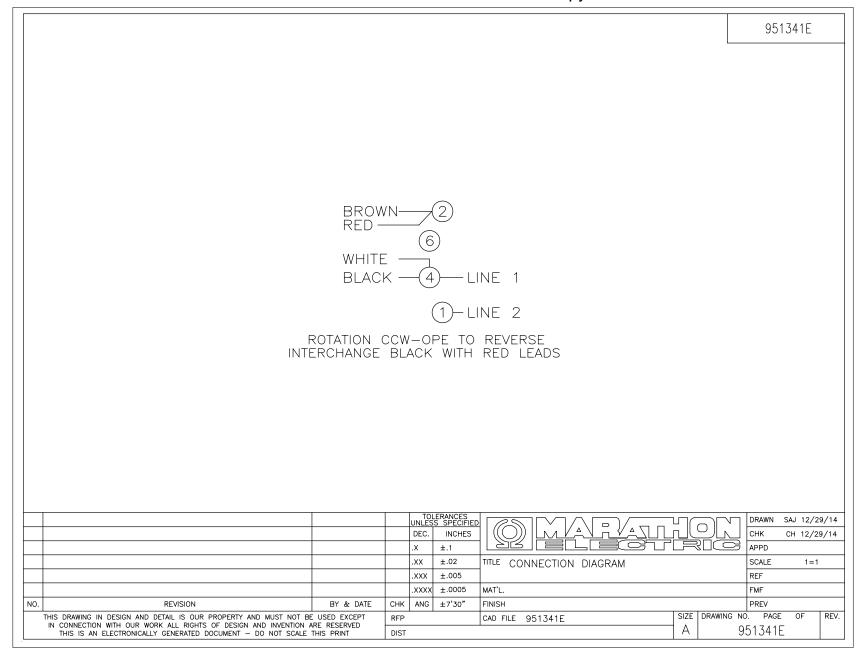

## **Technical Specifications**

| Electrical Type       | Shaded Pole | Starting Method   | Across The Line            |
|-----------------------|-------------|-------------------|----------------------------|
| Poles                 | 4           | Rotation          | Counterclockwise/Clockwise |
| Mounting              | Rigid base  | Drive End Bearing | Ball                       |
| Opp Drive End Bearing | Ball        | Frame Material    | Rolled Steel               |
| Shaft Type            | Keyed       | Overall Length    | 11.47 in                   |
| Frame Length          | 7.50 in     | Shaft Diameter    | 0.625 in                   |
| Shaft Extension       | 1.88 in     |                   |                            |