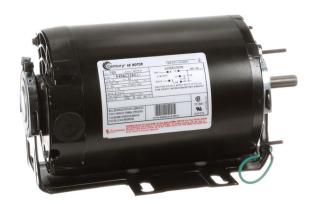

## PRODUCT INFORMATION PACKET

Model No: F429 Catalog No: F429

1/3-1/9 HP 2 speed General Purpose Motor, 1 phase, 1800/1200 RPM, 115 V, 48 Frame, ODP

Single Phase ODP Motors

Regal and Century are trademarks of Regal Beloit Corporation or one of its affiliated companies.

## Nameplate Specifications

| Output HP          | 1/3-1/9 Hp | Output KW           | 0.25 kW         |  |
|--------------------|------------|---------------------|-----------------|--|
| Frequency          | 60 Hz      | Voltage             | 115 V           |  |
| Current            | 6.1/3.2 A  | Speed               | 1725/1140 rpm   |  |
| Service Factor     | 1          | Phase               | 1               |  |
| Duty               | Continuous | Insulation Class    | В               |  |
| Frame              | 48         | Enclosure           | Open Drip Proof |  |
| Thermal Protection | None       | Ambient Temperature | 40 °C           |  |
| UL                 | Recognized | CSA                 | Υ               |  |
| CE                 | N          |                     |                 |  |

## **Technical Specifications**

| Electrical Type       | Split Phase    | Starting Method   | Across The Line |  |
|-----------------------|----------------|-------------------|-----------------|--|
| Poles                 | 4/6            | Rotation          | Reversible      |  |
| Mounting              | Resilient Base | Drive End Bearing | Ball            |  |
| Opp Drive End Bearing | Ball           | Frame Material    | Rolled Steel    |  |
| Shaft Type            | Flat           | Overall Length    | 10.78 in        |  |
| Frame Length          | 6.38 in        | Shaft Diameter    | 0.500 in        |  |
| Shaft Extension       | 1.5 in         |                   |                 |  |