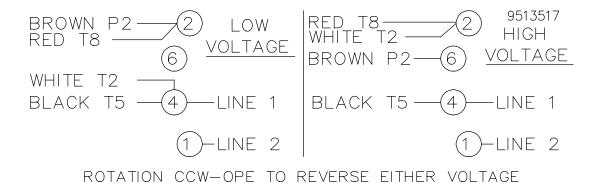

This is an uncontrolled document once printed or downloaded and is subject to change without notice. Date Created:30/10/2019

Uncontrolled Copy

9513517

INTERCHANGE BLACK(T5) WITH RED(T8) LEADS

|                                                                                                                                                     |                        |                |     | TOL<br>UNLES | ERANCES<br>S SPECIFIED |                                 | DRAWN TOM 06-21-1988 |
|-----------------------------------------------------------------------------------------------------------------------------------------------------|------------------------|----------------|-----|--------------|------------------------|---------------------------------|----------------------|
|                                                                                                                                                     |                        |                |     | DEC.         | INCHES                 |                                 | CHK GK 06-21-1988    |
|                                                                                                                                                     |                        |                |     | .x           | ±.1                    |                                 | APPD FG 06-21-1988   |
| 3                                                                                                                                                   | ADDED T MARKINGS       | DS 07/19/2018  | VC  | .xx          | ±.02                   | TITLE CONNECTION DIAGRAM        | SCALE 1=1            |
| 2                                                                                                                                                   | REDRAWN IN AUTOCAD     | TAT 10-22-2004 | ML  | .xxx         | ±.005                  |                                 | REF                  |
| 1                                                                                                                                                   | 1 NEW DRAWING T        |                |     | .xxxx        | ±.0005                 | MAT'L.                          | FMF                  |
| NO.                                                                                                                                                 | NO. REVISION BY & DATE |                | CHK | ANG          | ±7'30"                 | FINISH PREV                     |                      |
| THIS DRAWING IN DESIGN AND DETAIL IS OUR PROPERTY AND MUST NOT BE USED EXCEPT                                                                       |                        |                | RFP |              |                        | CAD FILE 9513517 SIZE DRAWING N |                      |
| IN CONNECTION WITH OUR WORK ALL RIGHTS OF DESIGN AND INVENTION ARE RESERVED  THIS IS AN ELECTRONICALLY GENERATED DOCUMENT — DO NOT SCALE THIS PRINT |                        |                |     | DIST         |                        |                                 | 9513517   3          |