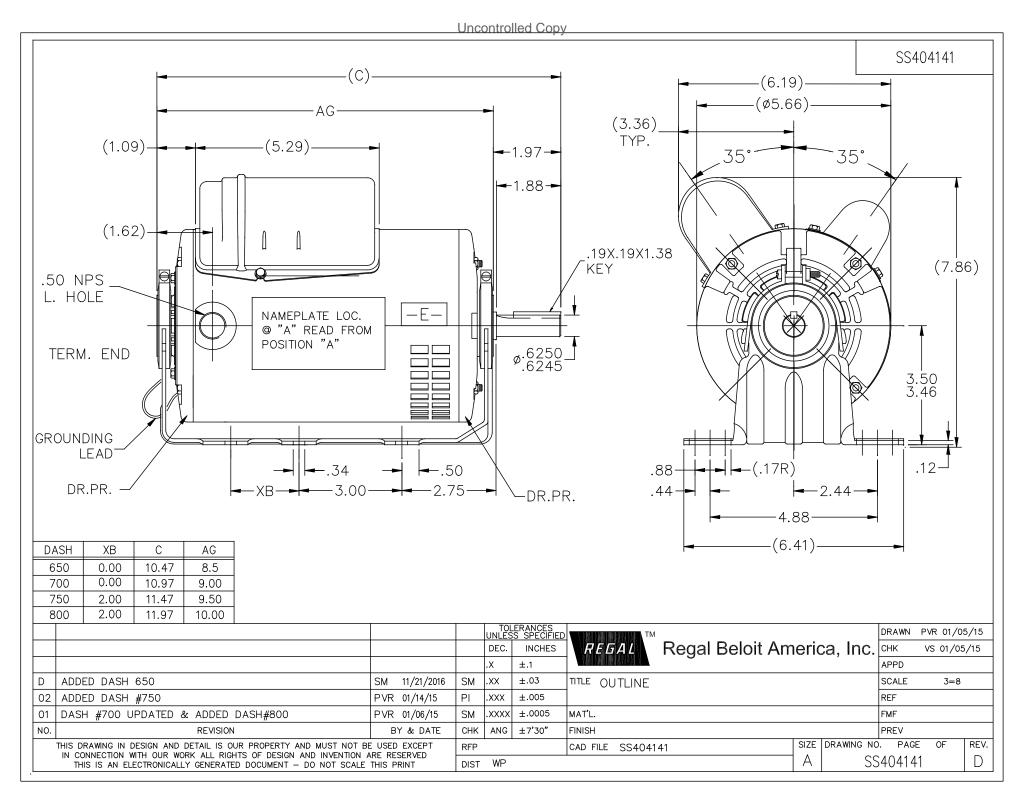

## **Technical Specifications**

| Electrical Type       | Shaded Pole    | Starting Method   | Across The Line             |  |
|-----------------------|----------------|-------------------|-----------------------------|--|
| Poles                 | 4              | Rotation          | Reversible Counterclockwise |  |
| Mounting              | Resilient Base | Drive End Bearing | Ball                        |  |
| Opp Drive End Bearing | Ball           | Frame Material    | Rolled Steel                |  |
| Shaft Type            | Keyed          | Overall Length    | 11.47 in                    |  |
| Frame Length          | 7.50 in        | Shaft Diameter    | 0.625 in                    |  |
| Shaft Extension       | 1.88 in        |                   |                             |  |