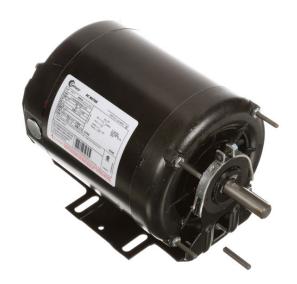

## PRODUCT INFORMATION PACKET

Model No: F410
Catalog No: F410
1/4 HP General Purpose Motor, 1 phase, 1800 RPM, 115 V, 56Z Frame, ODP
Single Phase ODP Motors

Regal and Century are trademarks of Regal Beloit Corporation or one of its affiliated companies.

## Nameplate Specifications

| Output HP          | 1/4 Hp     | Output KW           | 0.19 kW         |  |
|--------------------|------------|---------------------|-----------------|--|
| Frequency          | 60 Hz      | Voltage             | 115 V           |  |
| Current            | 5.0 A      | Speed               | 1725 rpm        |  |
| Service Factor     | 1          | Phase               | 1               |  |
| Duty               | Continuous | Insulation Class    | В               |  |
| Frame              | 56Z        | Enclosure           | Open Drip Proof |  |
| Thermal Protection | None       | Ambient Temperature | 40 °C           |  |
| UL                 | Recognized | CSA                 | Υ               |  |
| CE                 | N          |                     |                 |  |
|                    |            |                     |                 |  |

## **Technical Specifications**

| Electrical Type       | Split Phase    | Starting Method   | Across The Line            |
|-----------------------|----------------|-------------------|----------------------------|
| Poles                 | 4              | Rotation          | Clockwise/Counterclockwise |
| Mounting              | Resilient Base | Drive End Bearing | Sleeve                     |
| Opp Drive End Bearing | Sleeve         | Frame Material    | Rolled Steel               |
| Shaft Type            | Keyed          | Overall Length    | 9.40 in                    |
| Frame Length          | 4.94 in        | Shaft Diameter    | 0.500 in                   |
| Shaft Extension       | 1.50 in        |                   |                            |