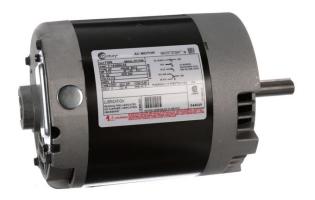

## PRODUCT INFORMATION PACKET

Model No: F395 Catalog No: F395

1/12 HP Ventilation HVAC/R Motor, 1 phase, 900 RPM, 115 V, 56CZ Frame, ODP

**Ventilation Motors** 

Regal and Century are trademarks of Regal Beloit Corporation or one of its affiliated companies.

## Nameplate Specifications

| Output HP          | 1/12 Hp             | Output KW           | 0.06 kW    |  |
|--------------------|---------------------|---------------------|------------|--|
| Frequency          | 60 Hz               | Voltage             | 115 V      |  |
| Current            | 2.6 A               | Speed               | 850 rpm    |  |
| Service Factor     | 1.4                 | Phase               | 1          |  |
| Duty               | Continuous          | Insulation Class    | В          |  |
| Frame              | 56CZ                | Enclosure           | Drip Proof |  |
| Thermal Protection | Thermally Protected | Ambient Temperature | 40 °C      |  |
| UL                 | Recognized          | CSA                 | Υ          |  |
| CE                 | N                   |                     |            |  |
|                    |                     |                     |            |  |

## **Technical Specifications**

| Electrical Type       | Split Phase, Induction Run, Single Or<br>Dual Voltage | Starting Method   | Across The Line             |
|-----------------------|-------------------------------------------------------|-------------------|-----------------------------|
| Poles                 | 8                                                     | Rotation          | Reversible Counterclockwise |
| Mounting              | Round                                                 | Drive End Bearing | Ball                        |
| Opp Drive End Bearing | Ball                                                  | Frame Material    | Rolled Steel                |
| Shaft Type            | Keyed                                                 | Overall Length    | 11.07 in                    |
| Frame Length          | 4.63 in                                               | Shaft Diameter    | 0.625 in                    |
| Shaft Extension       | 2.57 in                                               |                   |                             |