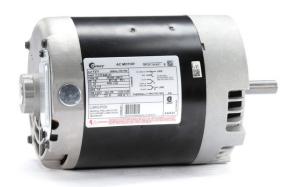

## PRODUCT INFORMATION PACKET

Model No: F271 Catalog No: F271

1/6 HP Ventilation HVAC/R Motor, 1 phase, 1200 RPM, 115 V, 56CZ Frame, ODP

**Ventilation Motors** 

Regal and Century are trademarks of Regal Beloit Corporation or one of its affiliated companies. ©2019 Regal Beloit Corporation, All Rights Reserved. MC017097E

## Nameplate Specifications

| Output HP          | 1/6 Hp              | Output KW           | 0.13 kW    |  |
|--------------------|---------------------|---------------------|------------|--|
| Frequency          | 60 Hz               | Voltage             | 115 V      |  |
| Current            | 3.6 A               | Speed               | 1140 rpm   |  |
| Service Factor     | 1.35                | Phase               | 1          |  |
| Duty               | Continuous          | Insulation Class    | В          |  |
| Frame              | J56CZ               | Enclosure           | Drip Proof |  |
| Thermal Protection | Thermally Protected | Ambient Temperature | 40 °C      |  |
| UL                 | Recognized          | CSA                 | Υ          |  |
| CE                 | N                   |                     |            |  |
|                    |                     |                     |            |  |

## **Technical Specifications**

| Electrical Type       | Split Phase, Induction Run, Single Or<br>Dual Voltage | Starting Method   | Across The Line             |
|-----------------------|-------------------------------------------------------|-------------------|-----------------------------|
| Poles                 | 6                                                     | Rotation          | Reversible Counterclockwise |
| Mounting              | Round                                                 | Drive End Bearing | Ball                        |
| Opp Drive End Bearing | Ball                                                  | Frame Material    | Rolled Steel                |
| Shaft Type            | Keyed                                                 | Overall Length    | 11.25 in                    |
| Frame Length          | 5.13 in                                               | Shaft Diameter    | 0.625 in                    |
| Shaft Extension       | 2.25 in                                               |                   |                             |