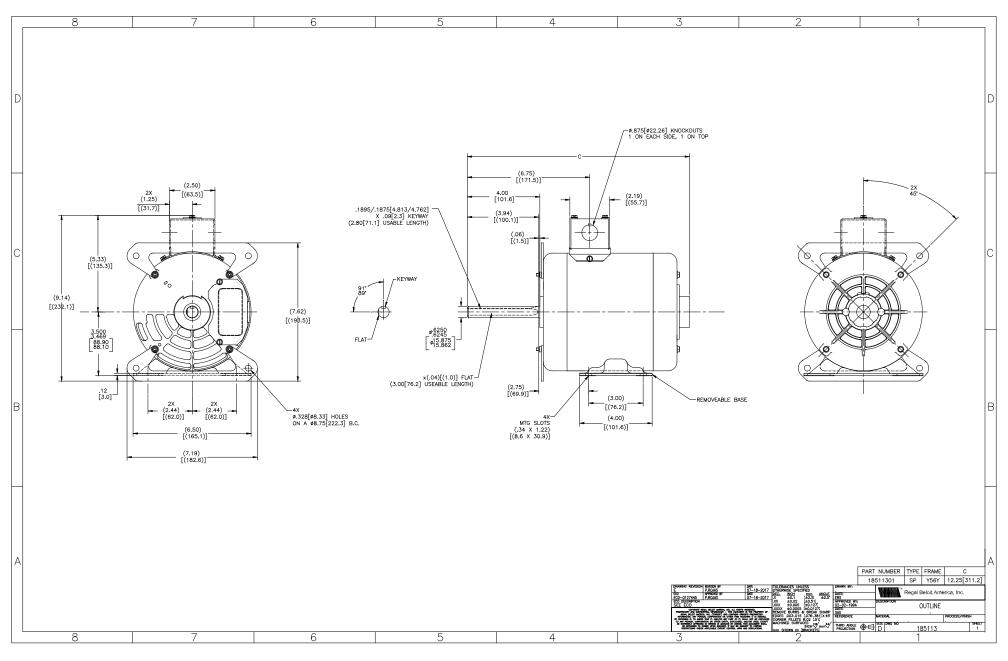

## **Technical Specifications**

| Electrical Type       | Split Phase, Induction Run, Multi-Speed | Starting Method   | Across The Line             |
|-----------------------|-----------------------------------------|-------------------|-----------------------------|
| Poles                 | 4/6                                     | Rotation          | Reversible Counterclockwise |
| Mounting              | Rigid Base                              | Drive End Bearing | Ball                        |
| Opp Drive End Bearing | Ball                                    | Frame Material    | Rolled Steel                |
| Shaft Type            | Keyed                                   | Overall Length    | 12.25 in                    |
| Frame Length          | 4.75 in                                 | Shaft Diameter    | 0.625 in                    |
| Shaft Extension       | 4 in                                    |                   |                             |