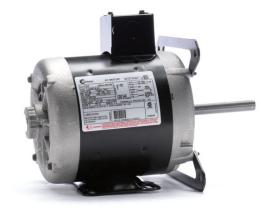

## PRODUCT INFORMATION PACKET

Model No: F265 Catalog No: F265

1/3-.09 HP 2 speed Convection and Pizza Oven Motor, 1 phase, 1800/1200 RPM, 200-230 V, 56Y Frame, ODP

Convection and Pizza Oven Motors

Regal and Century are trademarks of Regal Beloit Corporation or one of its affiliated companies.

## Nameplate Specifications

| Output HP          | 1/309 Hp            | Output KW           | 0.25 kW       |  |
|--------------------|---------------------|---------------------|---------------|--|
| Frequency          | 60 Hz               | Voltage             | 200-230 V     |  |
| Current            | 2.8-2.9/1.3-1.4 A   | Speed               | 1725/1140 rpm |  |
| Service Factor     | 1.35                | Phase               | 1             |  |
| Duty               | Continuous          | Insulation Class    | В             |  |
| Frame              | Y56Y                | Enclosure           | Drip Proof    |  |
| Thermal Protection | Thermally Protected | Ambient Temperature | 60 °C         |  |
| UL                 | Recognized          | CSA                 | Υ             |  |
| CE                 | N                   |                     |               |  |

## **Technical Specifications**

| Electrical Type       | Split Phase, Induction Run, Multi-Speed | Starting Method   | Across The Line             |
|-----------------------|-----------------------------------------|-------------------|-----------------------------|
| Poles                 | 4/6                                     | Rotation          | Reversible Counterclockwise |
| Mounting              | Rigid Base                              | Drive End Bearing | Ball                        |
| Opp Drive End Bearing | Ball                                    | Frame Material    | Rolled Steel                |
| Shaft Type            | Keyed                                   | Overall Length    | 12.25 in                    |
| Frame Length          | 4.75 in                                 | Shaft Diameter    | 0.625 in                    |
| Shaft Extension       | 4 in                                    |                   |                             |