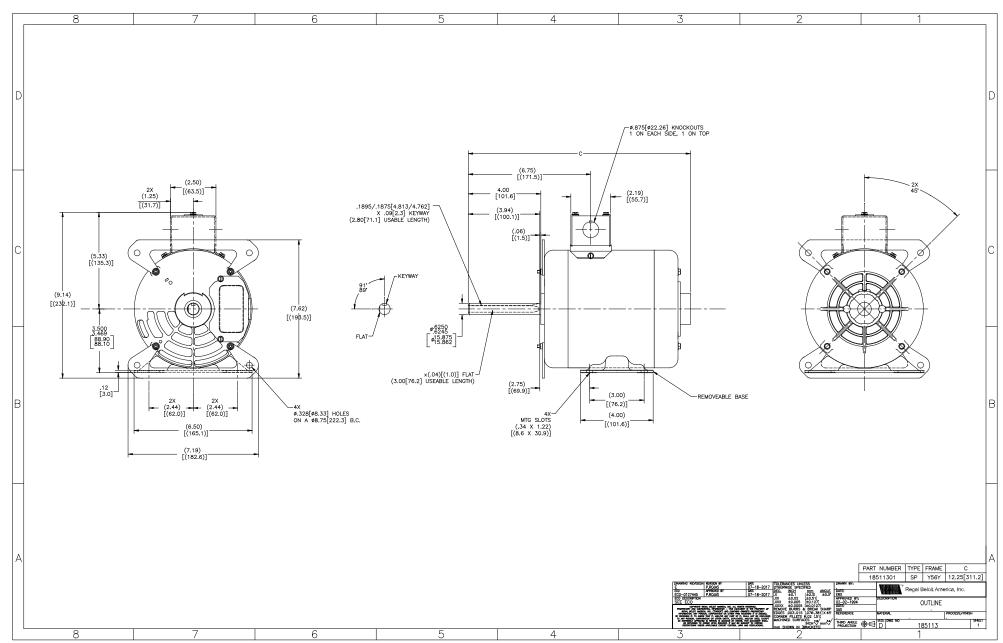

## **Technical Specifications**

| Electrical Type       | Split Phase, Induction Run, Multi-Speed | Starting Method   | Across The Line             |
|-----------------------|-----------------------------------------|-------------------|-----------------------------|
| Poles                 | 4/6                                     | Rotation          | Reversible Counterclockwise |
| Mounting              | Rigid Base                              | Drive End Bearing | Ball                        |
| Opp Drive End Bearing | Ball                                    | Frame Material    | Rolled Steel                |
| Shaft Type            | Keyed                                   | Overall Length    | 12.25 in                    |
| Frame Length          | 4.75 in                                 | Shaft Diameter    | 0.625 in                    |
| Shaft Extension       | 4 in                                    |                   |                             |