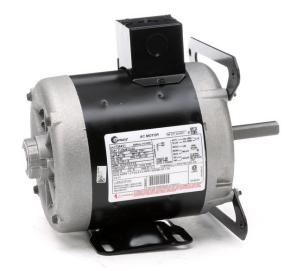

## **PRODUCT INFORMATION PACKET**

Model No: F264V1 Catalog No: F264V1 1/3 - .09 HP 2 speed Convection and Pizza Oven Motor, 1 phase, 1800/1200 RPM, 100-115 V, 56Y Frame, ODP Convection and Pizza Oven Motors

## Nameplate Specifications

| Output HP          | 1/309 Hp            | Output KW           | 0.25 kW       |
|--------------------|---------------------|---------------------|---------------|
| Frequency          | 60 Hz               | Voltage             | 100-115 V     |
| Current            | 6.2-6.0/3.0-2.8 A   | Speed               | 1725/1140 rpm |
| Service Factor     | 1.35                | Phase               | 1             |
| Duty               | Continuous          | Insulation Class    | В             |
| Frame              | 56Y                 | Enclosure           | Drip Proof    |
| Thermal Protection | Thermally Protected | Ambient Temperature | 60 °C         |
| UL                 | Recognized          | CSA                 | Y             |
| CE                 | Ν                   |                     |               |