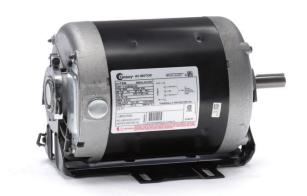

## PRODUCT INFORMATION PACKET

Model No: F246 Catalog No: F246

1/2-.14 HP 2 speed Fan and Blower HVAC/R Motor, 1 phase, 1800/1200 RPM, 115 V, 56 Frame, ODP

**Belt Drive Motors** 

Regal and Century are trademarks of Regal Beloit Corporation or one of its affiliated companies.

## Nameplate Specifications

| Output HP          | 1/214 Hp            | Output KW           | 0.75 kW       |  |
|--------------------|---------------------|---------------------|---------------|--|
| Frequency          | 60 Hz               | Voltage             | 115 V         |  |
| Current            | 6.8/3.8 A           | Speed               | 1725/1140 rpm |  |
| Service Factor     | 1.25                | Phase               | 1             |  |
| Duty               | Continuous          | Insulation Class    | Α             |  |
| Frame              | K56                 | Enclosure           | Drip Proof    |  |
| Thermal Protection | Thermally Protected | Ambient Temperature | 40 °C         |  |
| UL                 | Recognized          | CSA                 | Υ             |  |
| CE                 | N                   |                     |               |  |

## **Technical Specifications**

| Electrical Type       | Split Phase, Induction Run, Multi-Speed | Starting Method   | Across The Line             |
|-----------------------|-----------------------------------------|-------------------|-----------------------------|
| Poles                 | 4/6                                     | Rotation          | Reversible Counterclockwise |
| Mounting              | Cushion Base                            | Drive End Bearing | Sleeve                      |
| Opp Drive End Bearing | Sleeve                                  | Frame Material    | Rolled Steel                |
| Shaft Type            | Keyed                                   | Overall Length    | 11.49 in                    |
| Frame Length          | 5.50 in                                 | Shaft Diameter    | 0.625 in                    |
| Shaft Extension       | 1.97 in                                 |                   |                             |