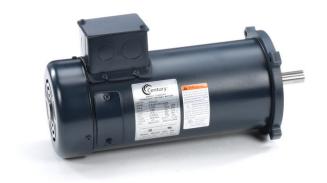

## PRODUCT INFORMATION PACKET

Model No: DC127 Catalog No: DC127 3/4 HP SCR Motor, 1750 RPM, 180 V, 56C Frame, TEFC SCR Motors

Regal and Century are trademarks of Regal Beloit Corporation or one of its affiliated companies.

## Nameplate Specifications

| Output HP                | 3/4 Hp      | Output KW                      | 0.56 kW                           |
|--------------------------|-------------|--------------------------------|-----------------------------------|
| Voltage                  | 180 V       | Current                        | 3.8 A                             |
| Speed                    | 1750 rpm    | Service Factor                 | 1                                 |
| Duty                     | Continuous  | Insulation Class               | Н                                 |
|                          |             |                                |                                   |
| Frame                    | SS56C       | Enclosure                      | Totally Enclosed Fan Cooled       |
| Frame Thermal Protection | SS56C<br>No | Enclosure  Ambient Temperature | Totally Enclosed Fan Cooled 40 °C |
|                          |             |                                | ·                                 |

## **Technical Specifications**

| Electrical Type   | DC Permanent Magnet | Starting Method       | Across The Line |
|-------------------|---------------------|-----------------------|-----------------|
| Rotation          | Reversible          | Mounting              | Round           |
| Drive End Bearing | Ball                | Opp Drive End Bearing | Ball            |
| Frame Material    | Rolled Steel        | Shaft Type            | Keyed           |
| Overall Length    | 13.81 in            | Frame Length          | 9.50 in         |
| Shaft Diameter    | 0.625 in            | Shaft Extension       | 2.06 in         |