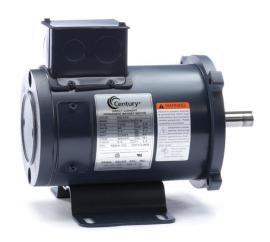

## PRODUCT INFORMATION PACKET

Model No: DC119
Catalog No: DC119
1/4 HP SCR Motor, 1750 RPM, 90 V, 56C Frame, TENV
SCR Motors

Regal and Century are trademarks of Regal Beloit Corporation or one of its affiliated companies.

## Nameplate Specifications

| Output HP                | 1/4 Hp      | Output KW                      | 0.19 kW                               |
|--------------------------|-------------|--------------------------------|---------------------------------------|
| Voltage                  | 90 V        | Current                        | 2.7 A                                 |
| Speed                    | 1750 rpm    | Service Factor                 | 1                                     |
| Duty                     | Continuous  | Insulation Class               | Н                                     |
|                          |             |                                |                                       |
| Frame                    | SS56C       | Enclosure                      | Totally Enclosed Non Ventilated       |
| Frame Thermal Protection | SS56C<br>No | Enclosure  Ambient Temperature | Totally Enclosed Non Ventilated 40 °C |
|                          |             |                                | ·                                     |

## **Technical Specifications**

| Electrical Type   | DC Permanent Magnet | Starting Method       | Across The Line |
|-------------------|---------------------|-----------------------|-----------------|
| Rotation          | Reversible          | Mounting              | Rigid base      |
| Drive End Bearing | Ball                | Opp Drive End Bearing | Ball            |
| Frame Material    | Rolled Steel        | Shaft Type            | Keyed           |
| Overall Length    | 9.71 in             | Frame Length          | 6.40 in         |
| Shaft Diameter    | 0.625 in            | Shaft Extension       | 2.06 in         |