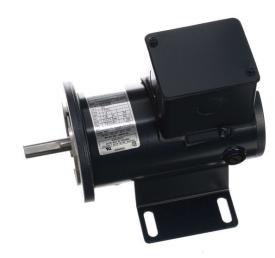

## **PRODUCT INFORMATION PACKET**

Model No: DC106 Catalog No: DC106 1/8 HP SCR Motor, 1750 RPM, 90 V, 34 Frame, TENV SCR Motors

Regal and Century are trademarks of Regal Beloit Corporation or one of its affiliated companies. ©2019 Regal Beloit Corporation, All Rights Reserved. MC017097E

## Nameplate Specifications

| Output HP             | 1/8 Hp           | Output KW                  | 0.10 kW                         |
|-----------------------|------------------|----------------------------|---------------------------------|
| Voltage               | 90 V             | Current                    | 1.4 A                           |
| Speed                 | 1750 rpm         | Service Factor             | 1                               |
| Duty                  | Continuous       | Insulation Class           | н                               |
| Frame                 | 34               | Enclosure                  | Totally Enclosed Non Ventilated |
|                       |                  |                            |                                 |
| Thermal Protection    | No               | Ambient Temperature        | 40 °C                           |
| Thermal Protection UL | No<br>Recognized | Ambient Temperature<br>CSA | 40 °C<br>Y                      |

## **Technical Specifications**

| Electrical Type   | DC Permanent Magnet | Starting Method       | Across The Line |  |
|-------------------|---------------------|-----------------------|-----------------|--|
| Rotation          | Reversible          | Mounting              | Round           |  |
| Drive End Bearing | Ball                | Opp Drive End Bearing | Ball            |  |
| Frame Material    | Rolled Steel        | Shaft Type            | Flat            |  |
| Overall Length    | 8.12 in             | Frame Length          | 5.68 in         |  |
| Shaft Diameter    | 0.500 in            | Shaft Extension       | 1.69 in         |  |