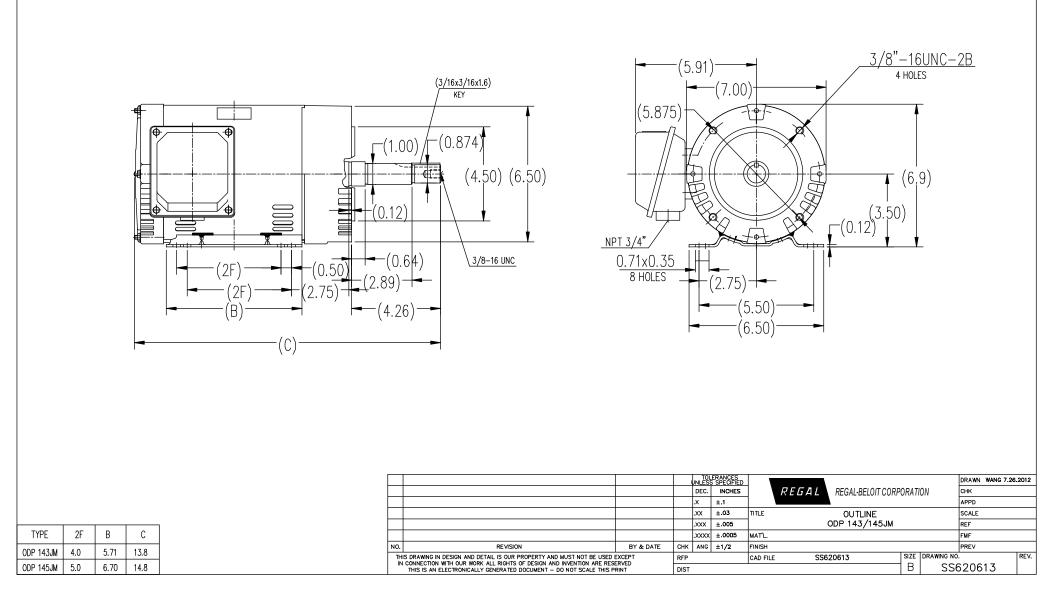

## **Technical Specifications**

| Electrical Type       | POLYPHASE  | Starting Method   | Across The Line |
|-----------------------|------------|-------------------|-----------------|
| Poles                 | 4          | Rotation          | Reversible      |
| Mounting              | Rigid Base | Drive End Bearing | Ball            |
| Opp Drive End Bearing | Ball       | Frame Material    | Rolled Steel    |
| Shaft Type            | Keyed      | Overall Length    | 13.80 in        |
| Frame Length          | 5.75 in    | Shaft Diameter    | 1.000 in        |
| Shaft Extension       | 4.26 in    |                   |                 |