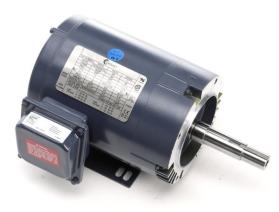

## **PRODUCT INFORMATION PACKET**

Model No: CPO10 Catalog No: CPO10 1 HP Close-Coupled Pump Motor, 3 phase, 1800 RPM, 208-230/460 V, 143JM Frame, ODP JM Motors

Regal and Century are trademarks of Regal Beloit Corporation or one of its affiliated companies. ©2019 Regal Beloit Corporation, All Rights Reserved. MC017097E

Product Information Packet: Model No: CPO10, Catalog No:CPO10 1 HP Close-Coupled Pump Motor, 3 phase, 1800 RPM, 208-230/460 V, 143JM Frame, ODP