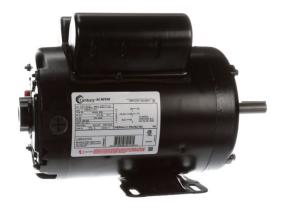

## PRODUCT INFORMATION PACKET

Model No: CP1302L
Catalog No: CP1302L
3.0 HP Air Compressor Motor, 1 phase, 3600 RPM, 208-230 V, 56 Frame, ODP
Air Compressor Motors

Regal and Century are trademarks of Regal Beloit Corporation or one of its affiliated companies.

## Nameplate Specifications

| Output HP          | 3.0 Hp              | Output KW           | 2.2 kW     |  |
|--------------------|---------------------|---------------------|------------|--|
| Frequency          | 60 Hz               | Voltage             | 208-230 V  |  |
| Current            | 13.1-12.3 A         | Speed               | 3450 rpm   |  |
| Service Factor     | 1                   | Phase               | 1          |  |
| Duty               | Continuous          | Insulation Class    | В          |  |
| Frame              | M56                 | Enclosure           | Drip Proof |  |
| Thermal Protection | Thermally Protected | Ambient Temperature | 40 °C      |  |
| UL                 | Recognized          | CSA                 | Υ          |  |
| CE                 | N                   |                     |            |  |
|                    |                     |                     |            |  |

## **Technical Specifications**

| Electrical Type       | Capacitor Start, Capacitor Run, Single Or Dual Voltage | Starting Method   | Across The Line             |
|-----------------------|--------------------------------------------------------|-------------------|-----------------------------|
| Poles                 | 2                                                      | Rotation          | Reversible Counterclockwise |
| Mounting              | Rigid Base                                             | Drive End Bearing | Ball                        |
| Opp Drive End Bearing | Ball                                                   | Frame Material    | Rolled Steel                |
| Shaft Type            | Keyed                                                  | Overall Length    | 12.69 in                    |
| Frame Length          | 6.75 in                                                | Shaft Diameter    | 0.625 in                    |
| Shaft Extension       | 1.94 in                                                |                   |                             |