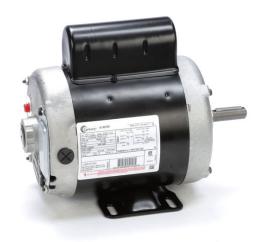

## PRODUCT INFORMATION PACKET

Model No: CP1102L
Catalog No: CP1102L
1.0 HP Air Compressor Motor, 1 phase, 3600 RPM, 115/230 V, 56 Frame, ODP
Air Compressor Motors

Regal and Century are trademarks of Regal Beloit Corporation or one of its affiliated companies.

## Nameplate Specifications

| Output HP          | 1.0 Hp              | Output KW           | 0.75 kW         |  |
|--------------------|---------------------|---------------------|-----------------|--|
| Frequency          | 60 Hz               | Voltage             | 115/230 V       |  |
| Current            | 12/6.0 A            | Speed               | 3450 rpm        |  |
| Service Factor     | 1                   | Phase               | 1               |  |
| Duty               | Continuous          | Insulation Class    | В               |  |
| Frame              | K56                 | Enclosure           | Open Drip Proof |  |
| Thermal Protection | Thermally Protected | Ambient Temperature | 40 °C           |  |
| UL                 | Recognized          | CSA                 | Υ               |  |
| CE                 | N                   |                     |                 |  |
|                    |                     |                     |                 |  |

## **Technical Specifications**

| Electrical Type       | Capacitor Start, Induction Run, Single Or Dual Voltage | Starting Method   | Across The Line |
|-----------------------|--------------------------------------------------------|-------------------|-----------------|
| Poles                 | 2                                                      | Rotation          | Reversible      |
| Mounting              | Rigid Base                                             | Drive End Bearing | Ball            |
| Opp Drive End Bearing | Ball                                                   | Frame Material    | Rolled Steel    |
| Shaft Type            | Keyed                                                  | Overall Length    | 11.44 in        |
| Frame Length          | 5.50 in                                                | Shaft Diameter    | 0.625 in        |
| Shaft Extension       | 1.94 in                                                |                   |                 |