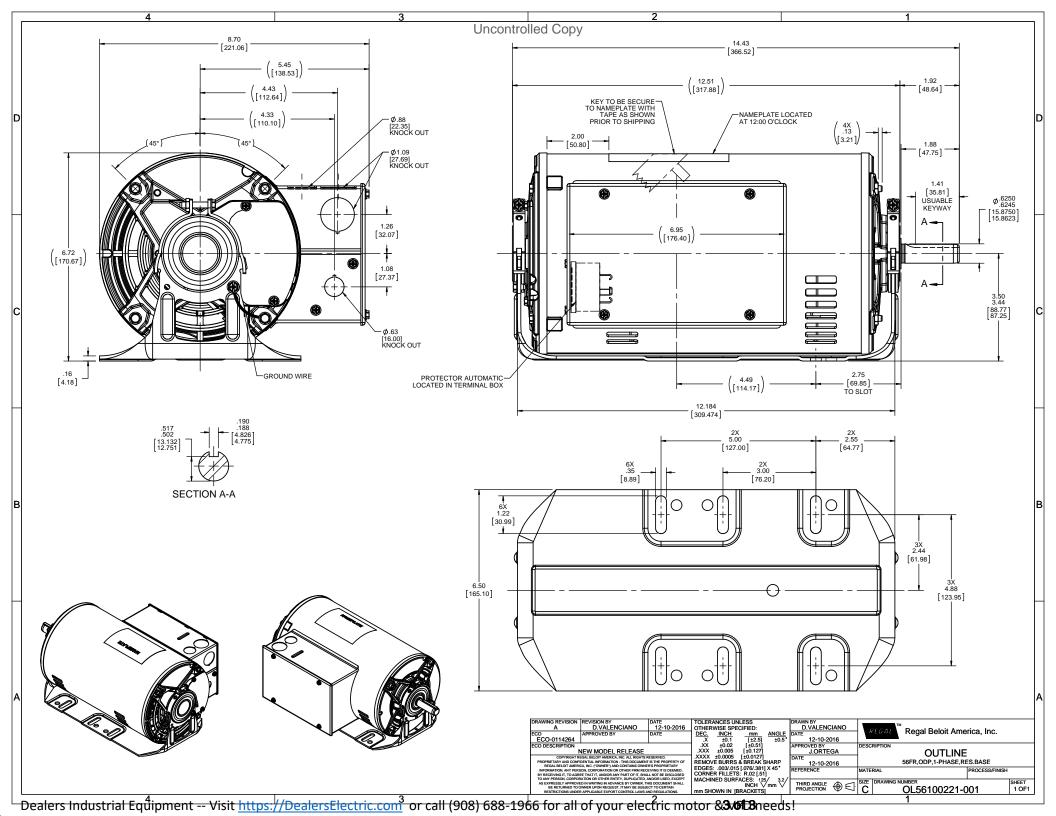

## **Technical Specifications**

| Electrical Type       | Shaded Pole    | Starting Method   | Across The Line            |
|-----------------------|----------------|-------------------|----------------------------|
| Poles                 | 4              | Rotation          | Selective Counterclockwise |
| Mounting              | Resilient Base | Drive End Bearing | Ball                       |
| Opp Drive End Bearing | Ball           | Frame Material    | Rolled Steel               |
| Shaft Type            | NEMA 56        | Overall Length    | 14.43 in                   |
| Frame Length          | 6.75 in        | Shaft Diameter    | 0.625 in                   |
| Shaft Extension       | 1.88 in        |                   |                            |