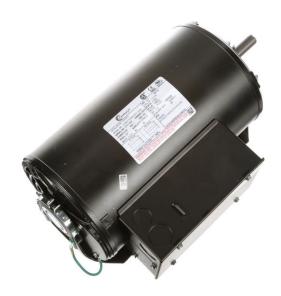

## PRODUCT INFORMATION PACKET

Model No: C859ES
Catalog No: C859ES

2.0 HP General Purpose Motor, 1 phase, 1800 RPM, 115/230 V, 56 Frame, ODP

Single Phase ODP Motors

REGA

Regal and Century are trademarks of Regal Beloit Corporation or one of its affiliated companies.

## Nameplate Specifications

| Frequency         60 Hz         Voltage         115/230 V           Current         16/8.0 A         Speed         1725 rpm           Service Factor         1.15         Phase         1           Duty         Continuous         Insulation Class         B           Frame         56         Enclosure         Drip Proof           Thermal Protection         Automatic         Ambient Temperature         40 °C           UL         Recognized         CSA         Y           CE         Y | Output HP          | 2.0 Hp     | Output KW           | 1.5 kW     |  |
|------------------------------------------------------------------------------------------------------------------------------------------------------------------------------------------------------------------------------------------------------------------------------------------------------------------------------------------------------------------------------------------------------------------------------------------------------------------------------------------------------|--------------------|------------|---------------------|------------|--|
| Service Factor1.15Phase1DutyContinuousInsulation ClassBFrame56EnclosureDrip ProofThermal ProtectionAutomaticAmbient Temperature40 °CULRecognizedCSAY                                                                                                                                                                                                                                                                                                                                                 | Frequency          | 60 Hz      | Voltage             | 115/230 V  |  |
| DutyContinuousInsulation ClassBFrame56EnclosureDrip ProofThermal ProtectionAutomaticAmbient Temperature40 °CULRecognizedCSAY                                                                                                                                                                                                                                                                                                                                                                         | Current            | 16/8.0 A   | Speed               | 1725 rpm   |  |
| Frame 56 Enclosure Drip Proof Thermal Protection Automatic Ambient Temperature 40 °C UL Recognized CSA Y                                                                                                                                                                                                                                                                                                                                                                                             | Service Factor     | 1.15       | Phase               | 1          |  |
| Thermal Protection Automatic Ambient Temperature 40 °C UL Recognized CSA Y                                                                                                                                                                                                                                                                                                                                                                                                                           | Duty               | Continuous | Insulation Class    | В          |  |
| UL Recognized CSA Y                                                                                                                                                                                                                                                                                                                                                                                                                                                                                  | Frame              | 56         | Enclosure           | Drip Proof |  |
| ·                                                                                                                                                                                                                                                                                                                                                                                                                                                                                                    | Thermal Protection | Automatic  | Ambient Temperature | 40 °C      |  |
| CE Y                                                                                                                                                                                                                                                                                                                                                                                                                                                                                                 | UL                 | Recognized | CSA                 | Υ          |  |
|                                                                                                                                                                                                                                                                                                                                                                                                                                                                                                      | CE                 | Υ          |                     |            |  |

## **Technical Specifications**

| Electrical Type       | Shaded Pole    | Starting Method   | Across The Line            |
|-----------------------|----------------|-------------------|----------------------------|
| Poles                 | 4              | Rotation          | Selective Counterclockwise |
| Mounting              | Resilient Base | Drive End Bearing | Ball                       |
| Opp Drive End Bearing | Ball           | Frame Material    | Rolled Steel               |
| Shaft Type            | NEMA 56        | Overall Length    | 14.43 in                   |
| Frame Length          | 6.75 in        | Shaft Diameter    | 0.625 in                   |
| Shaft Extension       | 1.88 in        |                   |                            |