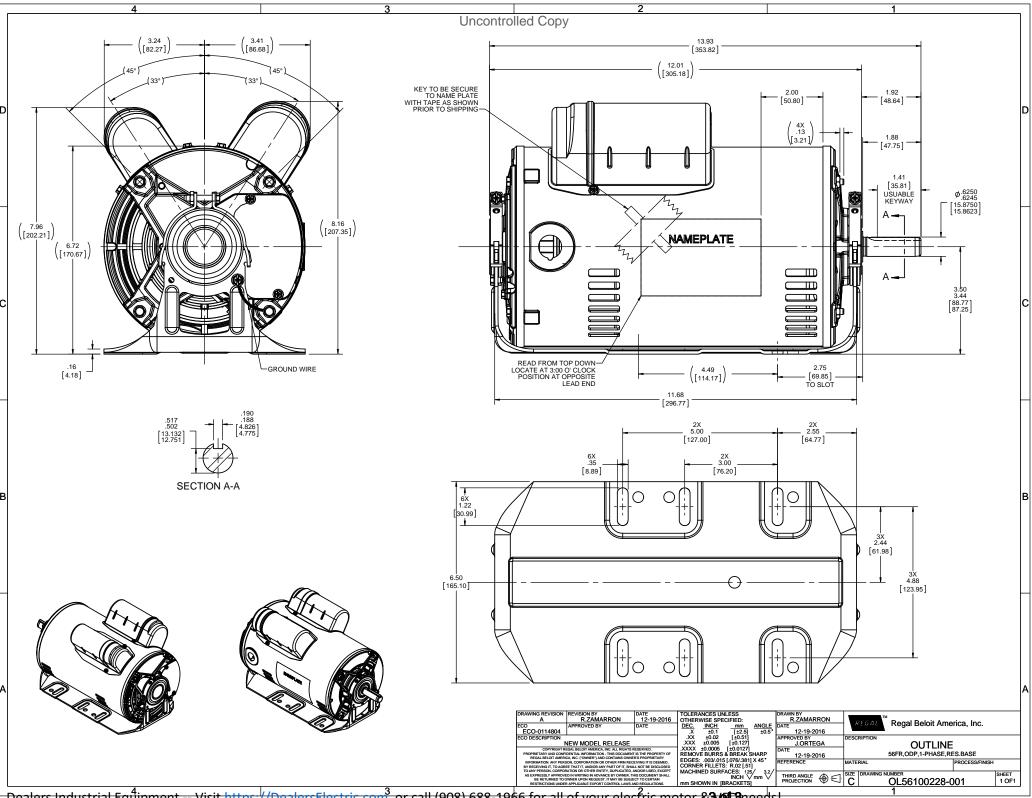

## **Technical Specifications**

| Electrical Type       | Shaded Pole    | Starting Method   | Across The Line            |
|-----------------------|----------------|-------------------|----------------------------|
| Poles                 | 4              | Rotation          | Selective Counterclockwise |
| Mounting              | Resilient Base | Drive End Bearing | Ball                       |
| Opp Drive End Bearing | Ball           | Frame Material    | Rolled Steel               |
| Shaft Type            | NEMA 56        | Overall Length    | 13.93 in                   |
| Frame Length          | 9.75 in        | Shaft Diameter    | 0.625 in                   |
| Shaft Extension       | 1.88 in        |                   |                            |