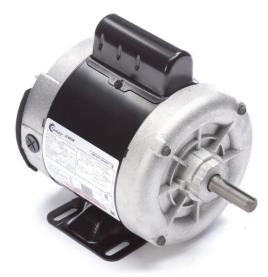

## **PRODUCT INFORMATION PACKET**

Model No: C857ES Catalog No: C857ES 1.5 HP General Purpose Motor, 1 phase, 1800 RPM, 115/230 V, 56H Frame, ODP Single Phase ODP Motors

Regal and Century are trademarks of Regal Beloit Corporation or one of its affiliated companies. ©2019 Regal Beloit Corporation, All Rights Reserved. MC017097E

## Nameplate Specifications

| Output HP          | 1.5 Hp              | Output KW           | 1.1 kW     |  |
|--------------------|---------------------|---------------------|------------|--|
| Frequency          | 60 Hz               | Voltage             | 115/230 V  |  |
| Current            | 12.6/6.3 A          | Speed               | 1725 rpm   |  |
| Service Factor     | 1.15                | Phase               | 1          |  |
| Duty               | Continuous          | Insulation Class    | В          |  |
| Frame              | 56H                 | Enclosure           | Drip Proof |  |
| Thermal Protection | Thermally Protected | Ambient Temperature | 40 °C      |  |
| UL                 | Recognized          | CSA                 | Y          |  |
| CE                 | Υ                   |                     |            |  |

## **Technical Specifications**

| Electrical Type       | Shaded Pole    | Starting Method   | Across The Line            |
|-----------------------|----------------|-------------------|----------------------------|
| Poles                 | 4              | Rotation          | Selective Counterclockwise |
| Mounting              | Resilient Base | Drive End Bearing | Ball                       |
| Opp Drive End Bearing | Ball           | Frame Material    | Rolled Steel               |
| Shaft Type            | NEMA 56        | Overall Length    | 13.93 in                   |
| Frame Length          | 9.75 in        | Shaft Diameter    | 0.625 in                   |
| Shaft Extension       | 1.88 in        |                   |                            |