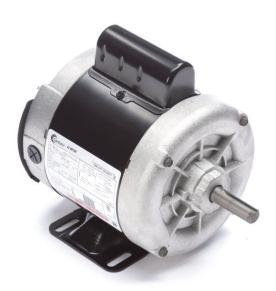

## PRODUCT INFORMATION PACKET

Model No: C853ES
Catalog No: C853ES
HP General Purpose Motor 1 phase 1800 RPM

1 HP General Purpose Motor, 1 phase, 1800 RPM, 115/230 V, 56 Frame, ODP

Single Phase ODP Motors

## Nameplate Specifications

| Output HP          | 1 Hp       | Output KW           | 0.75 kW         |  |
|--------------------|------------|---------------------|-----------------|--|
| Frequency          | 60 Hz      | Voltage             | 115/230 V       |  |
| Current            | 8.4/4.2 A  | Speed               | 1725 rpm        |  |
| Service Factor     | 1.25       | Phase               | 1               |  |
| Duty               | Continuous | Insulation Class    | В               |  |
| Frame              | 56         | Enclosure           | Open Drip Proof |  |
| Thermal Protection | None       | Ambient Temperature | 40 °C           |  |
| UL                 | Recognized | CSA                 | N               |  |
| CE                 | Υ          |                     |                 |  |
|                    |            |                     |                 |  |

## **Technical Specifications**

| Electrical Type       | Capacitor Start, Capacitor Run, Single Or Dual Voltage | Starting Method   | Across The Line            |
|-----------------------|--------------------------------------------------------|-------------------|----------------------------|
| Poles                 | 4                                                      | Rotation          | Clockwise/Counterclockwise |
| Mounting              | Resilient Base                                         | Drive End Bearing | Ball                       |
| Opp Drive End Bearing | Ball                                                   | Frame Material    | Rolled Steel               |
| Shaft Type            | Keyed                                                  | Overall Length    | 13.21 in                   |
| Frame Length          | 7.31 in                                                | Shaft Diameter    | 0.625 in                   |
| Shaft Extension       | 1.94 in                                                |                   |                            |